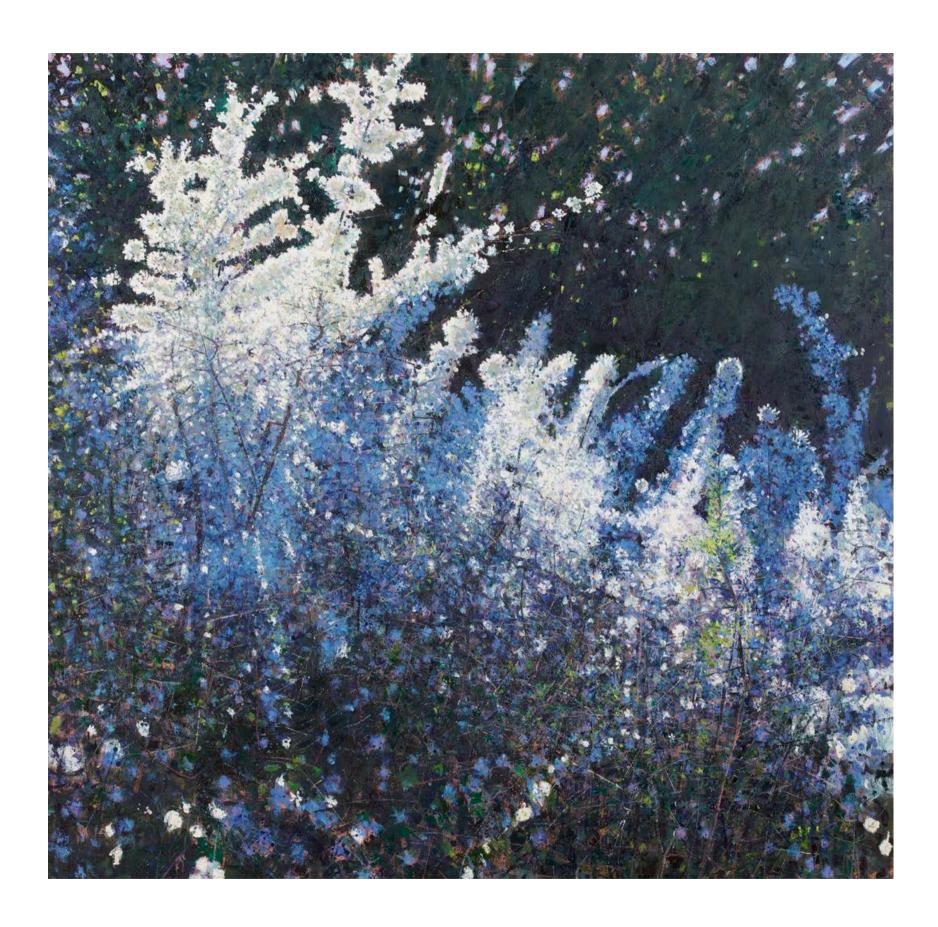

30. Blackthorn & Bramble Laden with Snow, 2021 oil on canvas, 39% x 39 ins, 101 x 99.5 cms

21. Stand of Blackthorn with Snow, 2021 oil on canvas,  $39\% \times 39\%$  ins,  $100 \times 100$  cms

31. Late Afternoon Winter Sun with Long Shadow, Iken, 2021 oil on canvas,  $64\frac{1}{4} \times 67\frac{3}{4}$  ins,  $163 \times 172$  cms