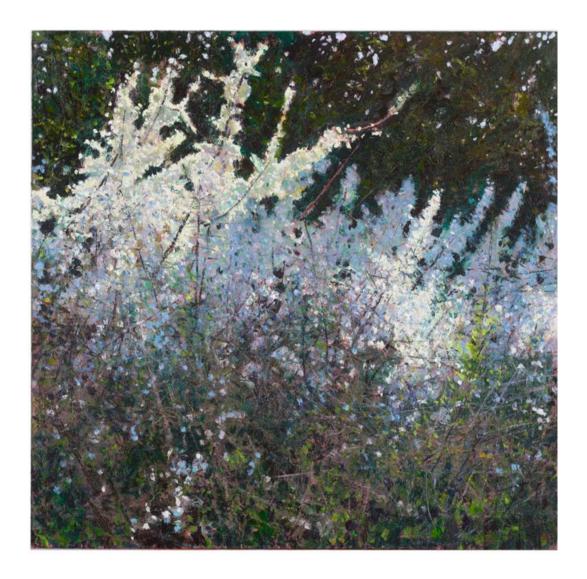

## Spring & Summer 2021

Sussex & Dorset

2. Backlit Hawthorn in Late Evening Light, South Downs, 2021 oil on canvas,  $53 \times 49$  ins,  $135 \times 125$  cms

16. Backlit Blackthorn, Glynde, 2021 oil on canvas,  $49 \times 53$  ins,  $125 \times 135$  cms

1. Light on Hawthorn, Full Blossom, Glynde, 2021 oil on canvas,  $53 \times 49$  ins,  $135 \times 125$  cms

12. Sunset Behind Blackthorn, Dorset, 2021 oil on canvas,  $39\frac{1}{2} \times 39\frac{1}{2}$  ins,  $100 \times 100$  cms