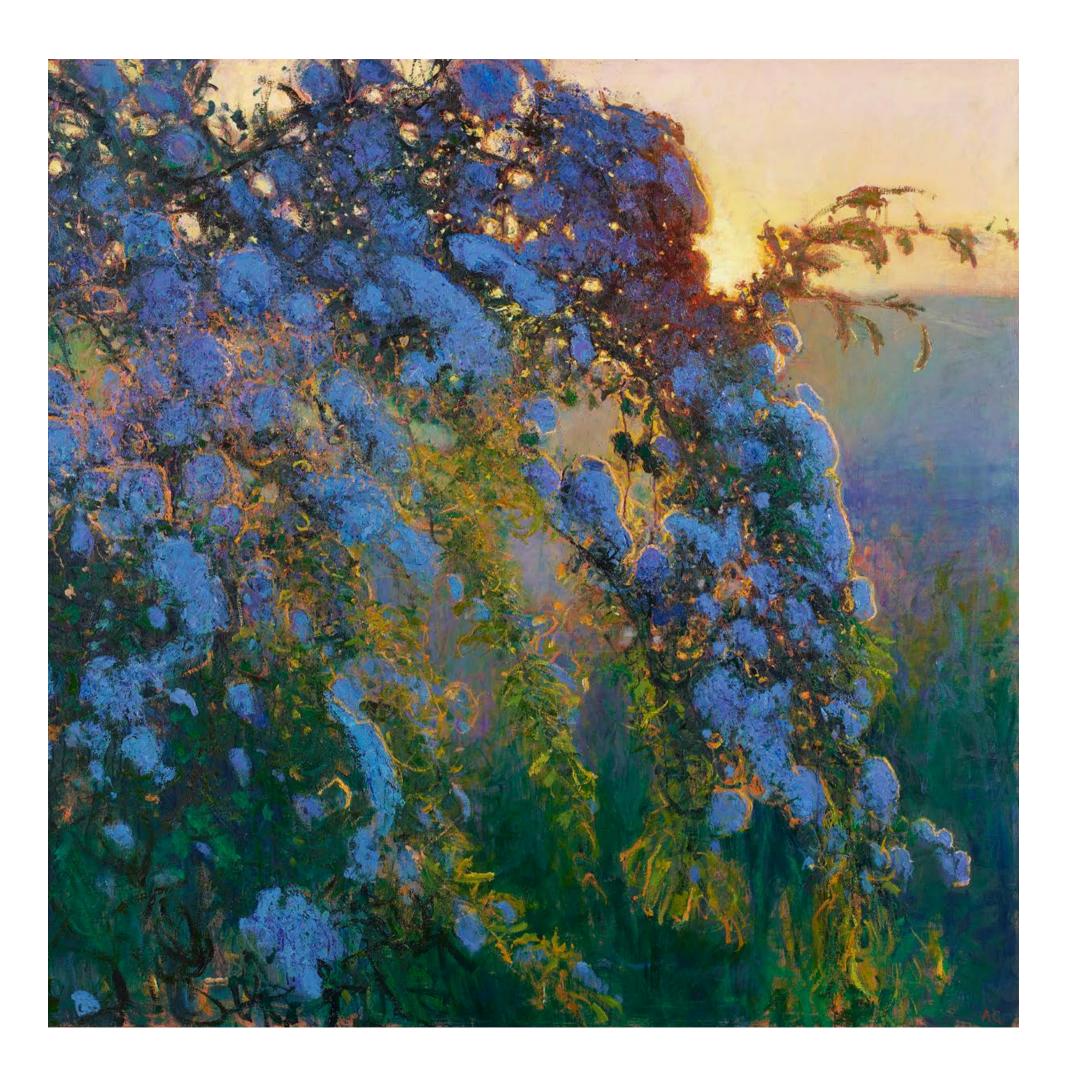

1. Light on Hawthorn, Full Blossom, Glynde, 2021 oil on canvas,  $53 \times 49$  ins,  $135 \times 125$  cms

12. Sunset Behind Blackthorn, Dorset, 2021 oil on canvas,  $39\frac{1}{2} \times 39\frac{1}{2}$  ins,  $100 \times 100$  cms