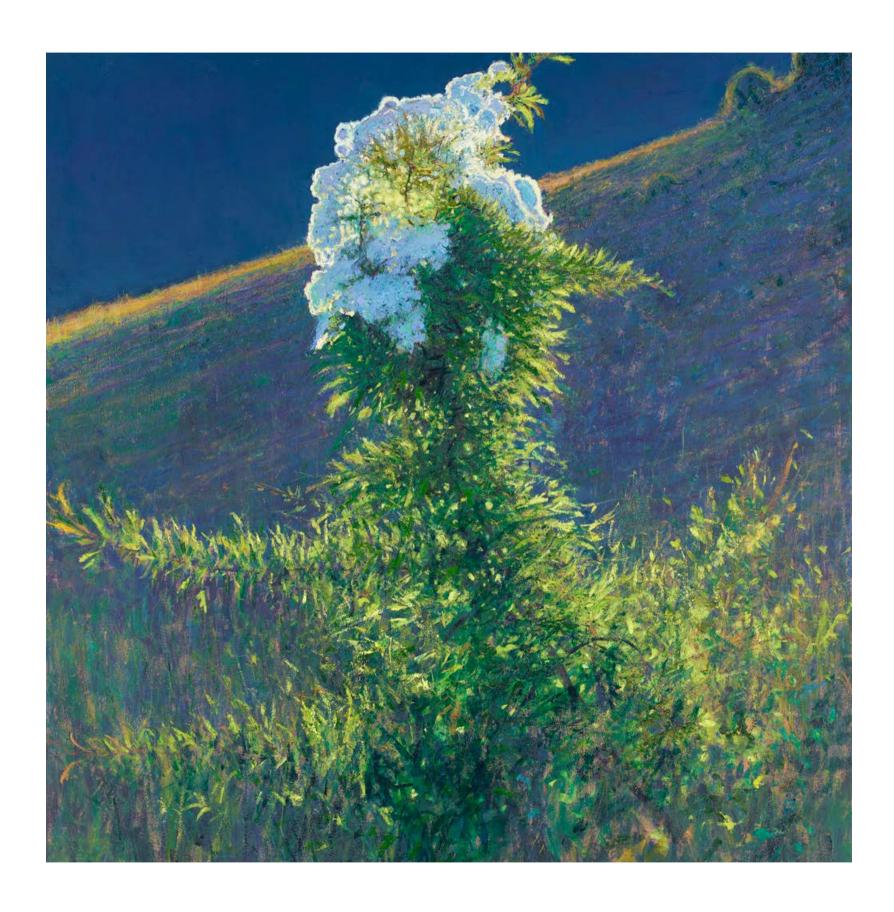

30. Blackthorn & Bramble Laden with Snow, 2021 oil on canvas, 39% x 39 ins, 101 x 99.5 cms

21. Stand of Blackthorn with Snow, 2021 oil on canvas,  $39\% \times 39\%$  ins,  $100 \times 100$  cms

31. Late Afternoon Winter Sun with Long Shadow, Iken, 2021 oil on canvas,  $64\frac{1}{4} \times 67\frac{3}{4}$  ins,  $163 \times 172$  cms