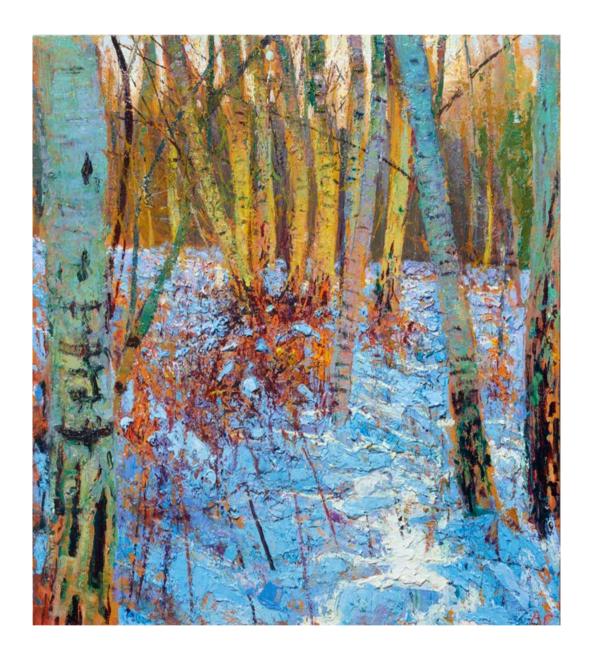

## Andrew Gifford

Alone with Trees, Part 2

John Martin Gallery www.jmlondon.com

Winter 2021

Surrey & Suffolk

32. Silver Birch Wood II, 2021 oil on canvas, 58 x 53½ ins, 147.5 x 136 cms

34. Silver Birch Wood I, 2021 oil on canvas,  $58\frac{1}{4} \times 54$  ins,  $148 \times 137$  cms