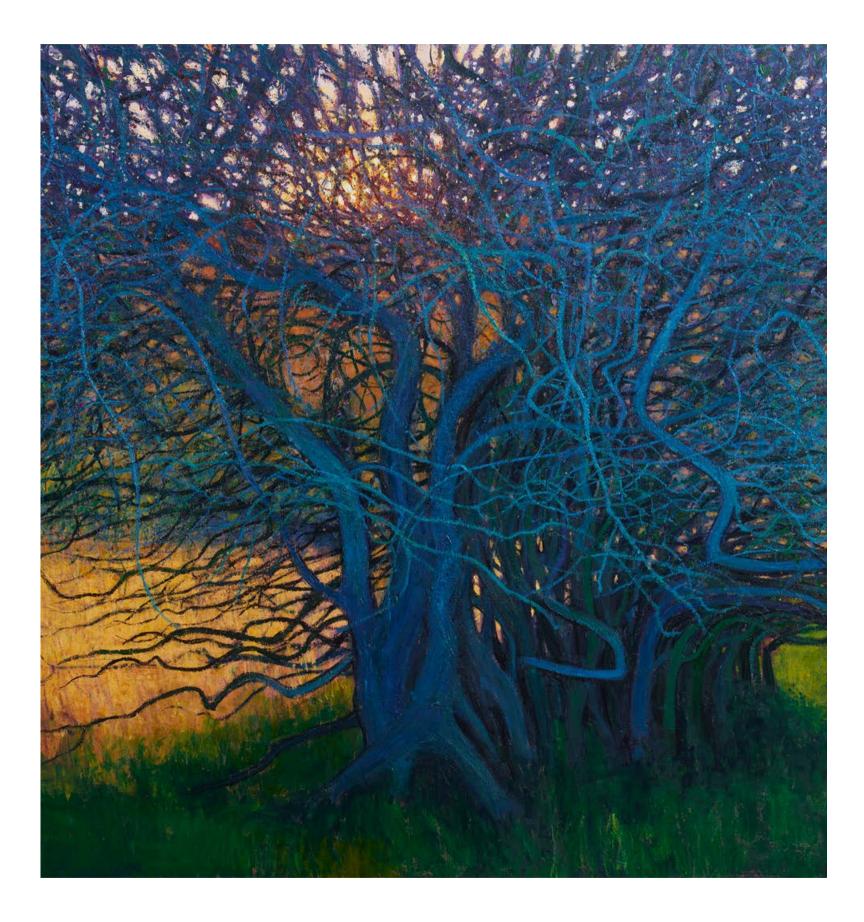

1. Light on Hawthorn, Full Blossom, Glynde, 2021 oil on canvas,  $53 \times 49$  ins,  $135 \times 125$  cms

12. Sunset Behind Blackthorn, Dorset, 2021 oil on canvas,  $39\frac{1}{2} \times 39\frac{1}{2}$  ins,  $100 \times 100$  cms