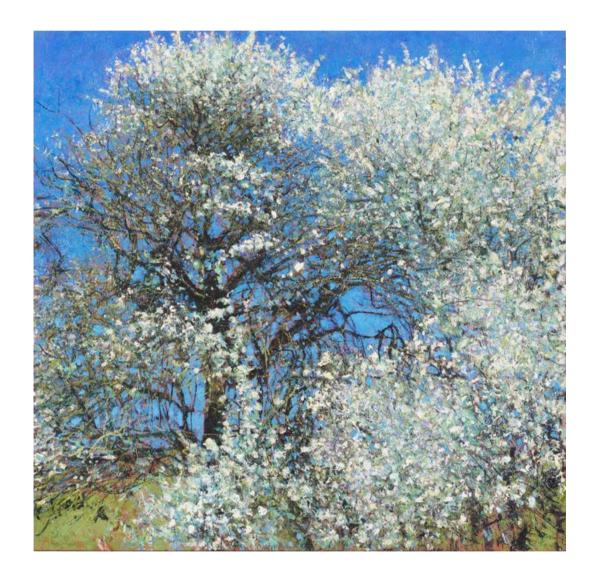

1. Light on Hawthorn, Full Blossom, Glynde, 2021 oil on canvas,  $53 \times 49$  ins,  $135 \times 125$  cms

12. Sunset Behind Blackthorn, Dorset, 2021 oil on canvas,  $39\frac{1}{2} \times 39\frac{1}{2}$  ins,  $100 \times 100$  cms