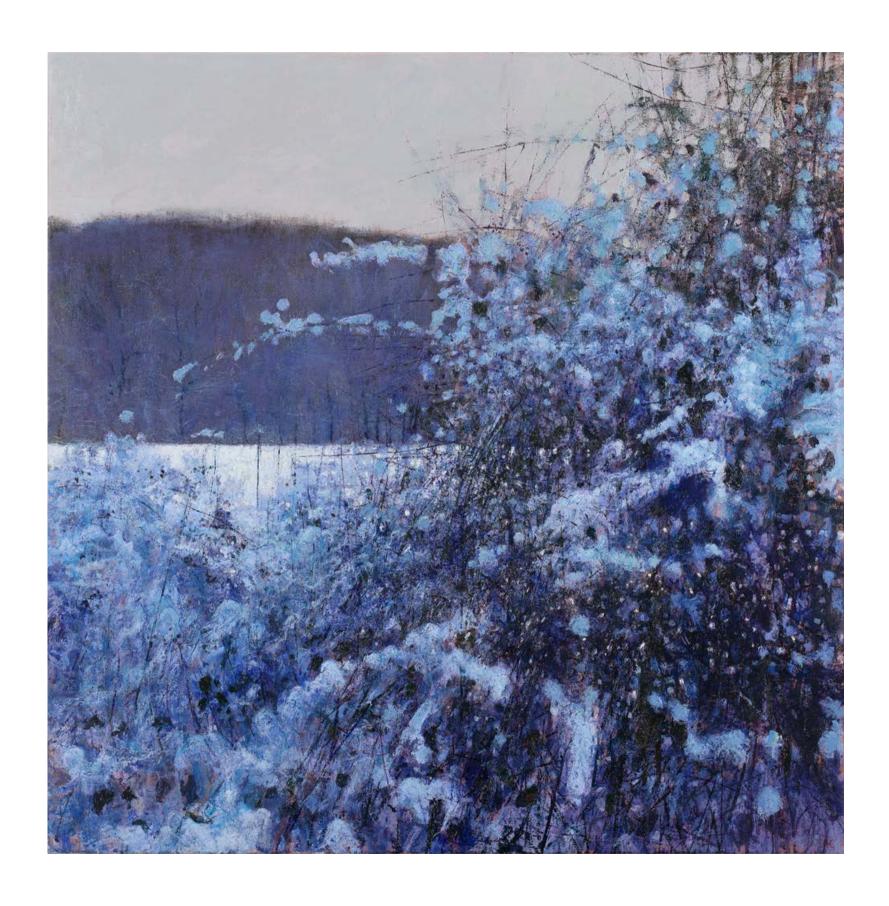

30. Blackthorn & Bramble Laden with Snow, 2021 oil on canvas, 39% x 39 ins, 101 x 99.5 cms

21. Stand of Blackthorn with Snow, 2021 oil on canvas,  $39\% \times 39\%$  ins,  $100 \times 100$  cms

31. Late Afternoon Winter Sun with Long Shadow, Iken, 2021 oil on canvas,  $64\frac{1}{4} \times 67\frac{3}{4}$  ins,  $163 \times 172$  cms