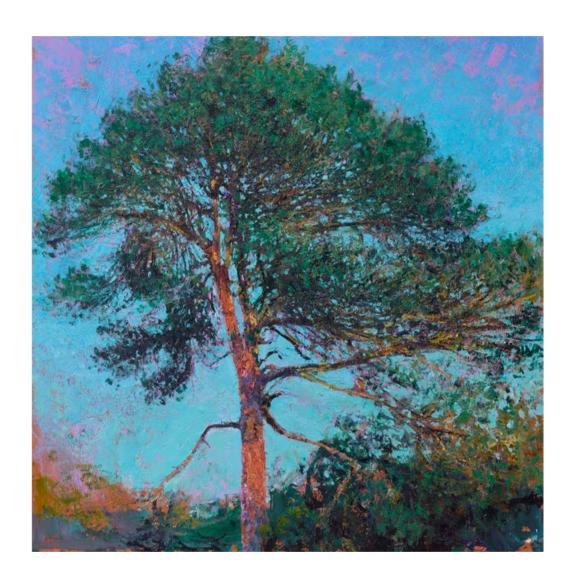

## Spring & Summer 2021

Sussex & Dorset

2. Backlit Hawthorn in Late Evening Light, South Downs, 2021 oil on canvas,  $53 \times 49$  ins,  $135 \times 125$  cms

16. Backlit Blackthorn, Glynde, 2021 oil on canvas,  $49 \times 53$  ins,  $125 \times 135$  cms