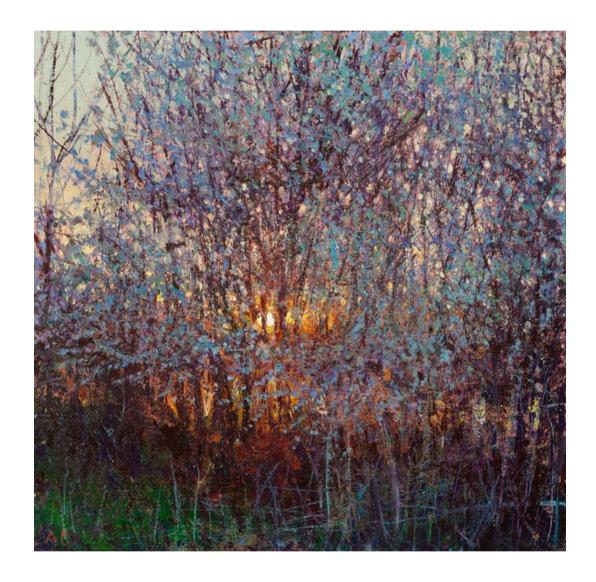

1. Light on Hawthorn, Full Blossom, Glynde, 2021 oil on canvas,  $53 \times 49$  ins,  $135 \times 125$  cms

12. Sunset Behind Blackthorn, Dorset, 2021 oil on canvas,  $39\frac{1}{2} \times 39\frac{1}{2}$  ins,  $100 \times 100$  cms