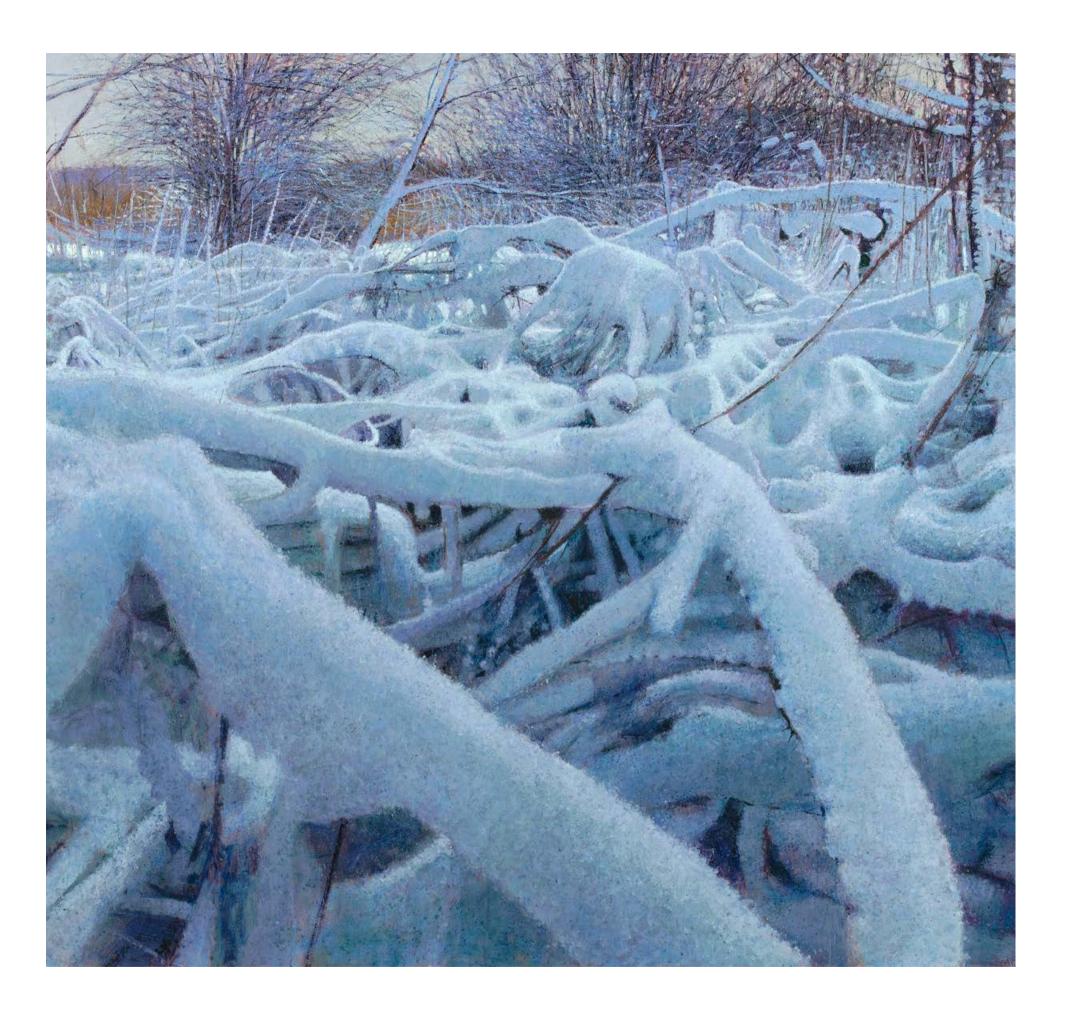

30. Blackthorn & Bramble Laden with Snow, 2021 oil on canvas, 39% x 39 ins, 101 x 99.5 cms

21. Stand of Blackthorn with Snow, 2021 oil on canvas,  $39\% \times 39\%$  ins,  $100 \times 100$  cms

31. Late Afternoon Winter Sun with Long Shadow, Iken, 2021 oil on canvas,  $64\frac{1}{4} \times 67\frac{3}{4}$  ins,  $163 \times 172$  cms