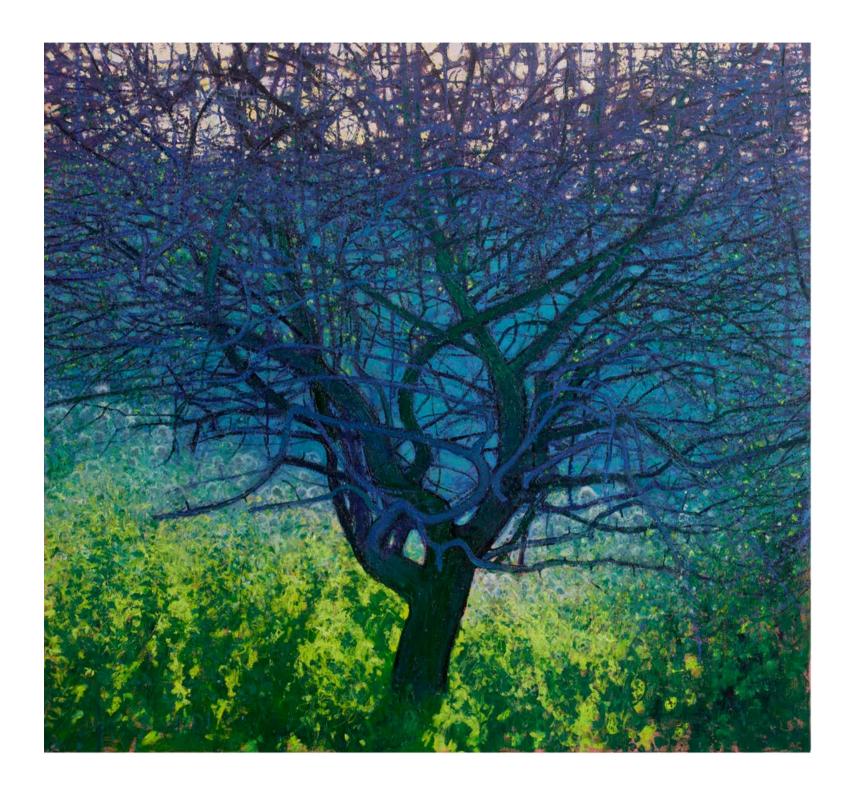

30. Blackthorn & Bramble Laden with Snow, 2021 oil on canvas, 39% x 39 ins, 101 x 99.5 cms

21. Stand of Blackthorn with Snow, 2021 oil on canvas,  $39\% \times 39\%$  ins,  $100 \times 100$  cms

31. Late Afternoon Winter Sun with Long Shadow, Iken, 2021 oil on canvas,  $64\frac{1}{4} \times 67\frac{3}{4}$  ins,  $163 \times 172$  cms