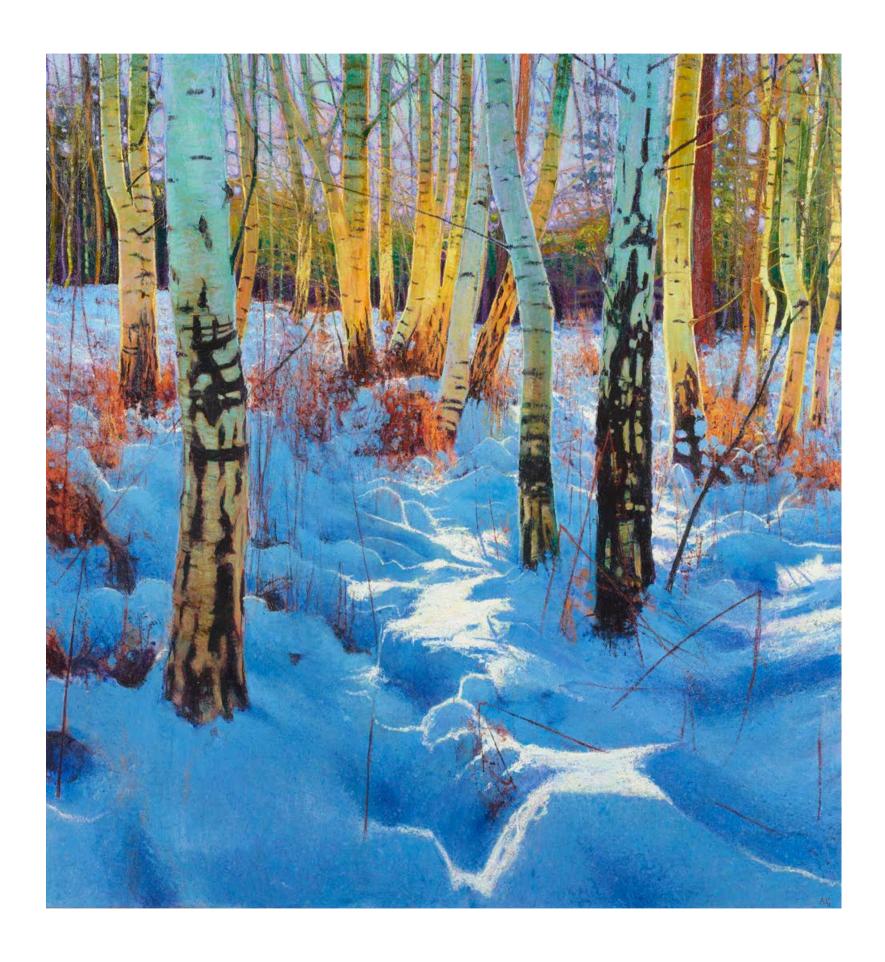

## Andrew Gifford

Alone with Trees, Part 2

John Martin Gallery www.jmlondon.com

Winter 2021

Surrey & Suffolk

32. Silver Birch Wood II, 2021 oil on canvas, 58 x 53½ ins, 147.5 x 136 cms

34. Silver Birch Wood I, 2021 oil on canvas,  $58\frac{1}{4} \times 54$  ins,  $148 \times 137$  cms