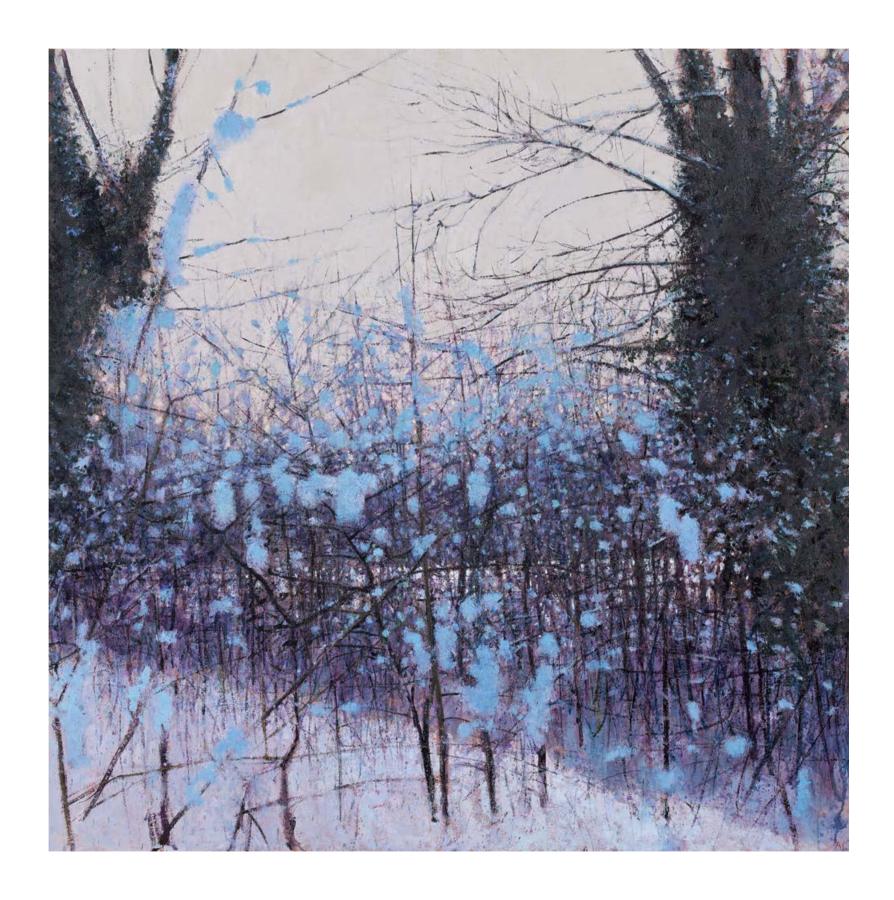

30. Blackthorn & Bramble Laden with Snow, 2021 oil on canvas, 39% x 39 ins, 101 x 99.5 cms

21. Stand of Blackthorn with Snow, 2021 oil on canvas,  $39\% \times 39\%$  ins,  $100 \times 100$  cms

31. Late Afternoon Winter Sun with Long Shadow, Iken, 2021 oil on canvas,  $64\frac{1}{4} \times 67\frac{3}{4}$  ins,  $163 \times 172$  cms