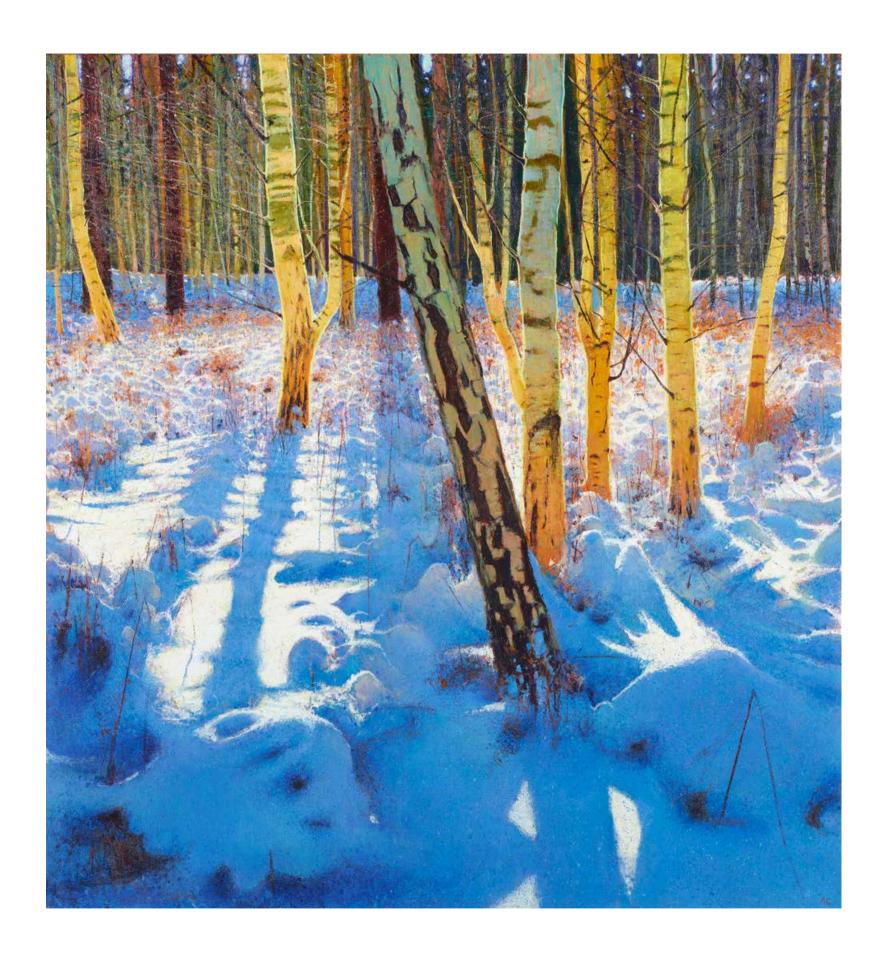

## Andrew Gifford

Alone with Trees, Part 2

John Martin Gallery www.jmlondon.com

Winter 2021

Surrey & Suffolk

32. Silver Birch Wood II, 2021 oil on canvas, 58 x 53½ ins, 147.5 x 136 cms

34. Silver Birch Wood I, 2021 oil on canvas,  $58\frac{1}{4} \times 54$  ins,  $148 \times 137$  cms