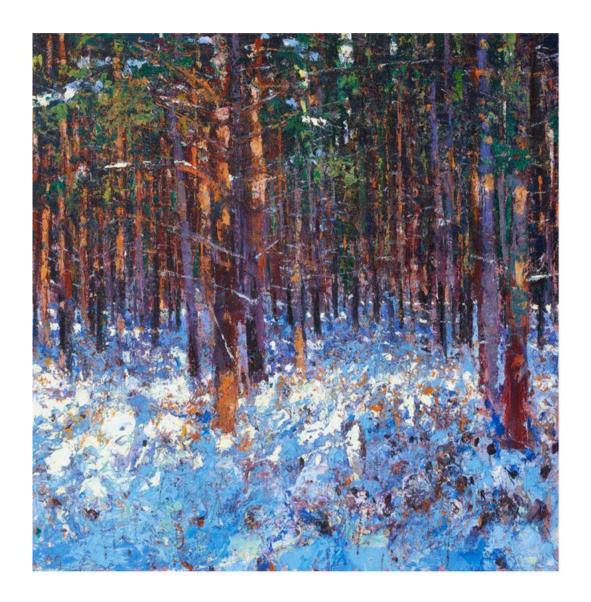

## Andrew Gifford

Alone with Trees, Part 2

John Martin Gallery www.jmlondon.com

Winter 2021

Surrey & Suffolk

32. Silver Birch Wood II, 2021 oil on canvas, 58 x 53½ ins, 147.5 x 136 cms

34. Silver Birch Wood I, 2021 oil on canvas,  $58\frac{1}{4} \times 54$  ins,  $148 \times 137$  cms