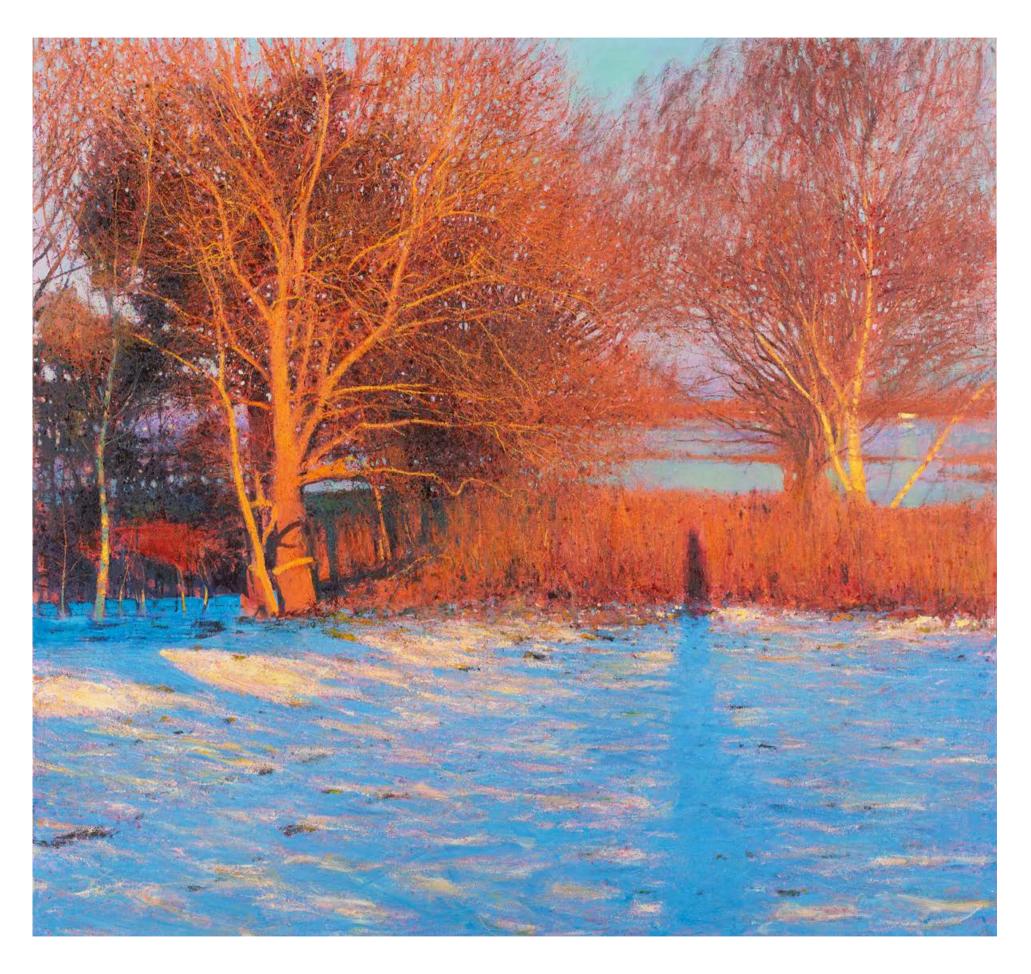

30. Blackthorn & Bramble Laden with Snow, 2021 oil on canvas, 39% x 39 ins, 101 x 99.5 cms

21. Stand of Blackthorn with Snow, 2021 oil on canvas,  $39\% \times 39\%$  ins,  $100 \times 100$  cms

31. Late Afternoon Winter Sun with Long Shadow, Iken, 2021 oil on canvas,  $64\frac{1}{4} \times 67\frac{3}{4}$  ins,  $163 \times 172$  cms