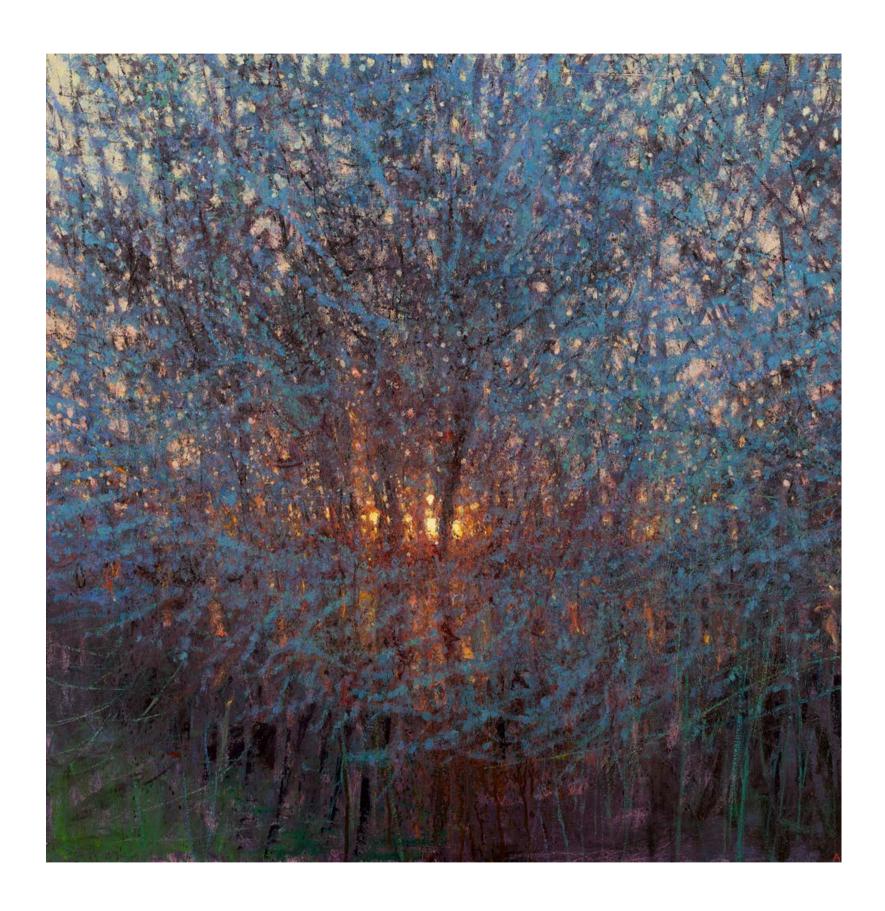

## Spring & Summer 2021

Sussex & Dorset

2. Backlit Hawthorn in Late Evening Light, South Downs, 2021 oil on canvas,  $53 \times 49$  ins,  $135 \times 125$  cms

16. Backlit Blackthorn, Glynde, 2021 oil on canvas,  $49 \times 53$  ins,  $125 \times 135$  cms

1. Light on Hawthorn, Full Blossom, Glynde, 2021 oil on canvas,  $53 \times 49$  ins,  $135 \times 125$  cms

12. Sunset Behind Blackthorn, Dorset, 2021 oil on canvas,  $39\frac{1}{2} \times 39\frac{1}{2}$  ins,  $100 \times 100$  cms