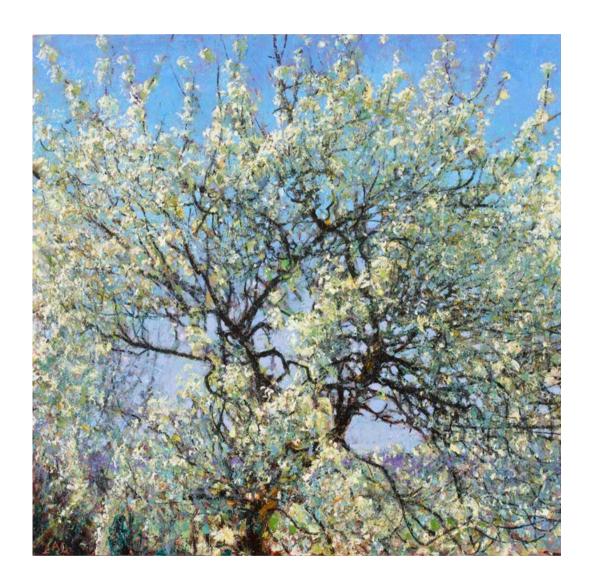

1. Light on Hawthorn, Full Blossom, Glynde, 2021 oil on canvas,  $53 \times 49$  ins,  $135 \times 125$  cms

12. Sunset Behind Blackthorn, Dorset, 2021 oil on canvas,  $39\frac{1}{2} \times 39\frac{1}{2}$  ins,  $100 \times 100$  cms