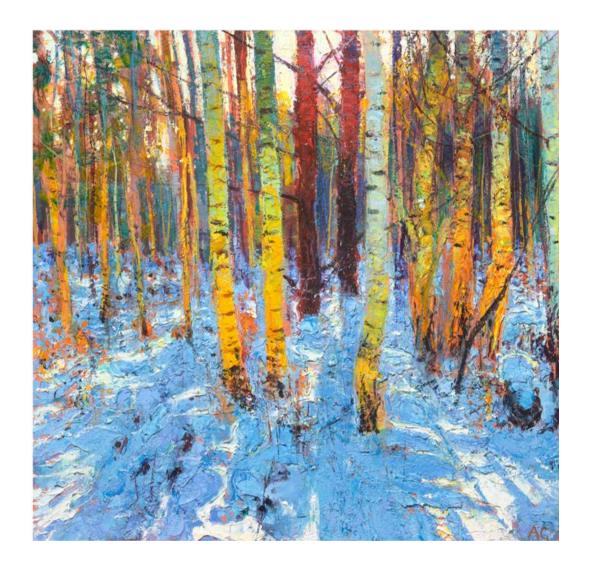

## Andrew Gifford

Alone with Trees, Part 2

John Martin Gallery www.jmlondon.com

Winter 2021

Surrey & Suffolk

32. Silver Birch Wood II, 2021 oil on canvas, 58 x 53½ ins, 147.5 x 136 cms

34. Silver Birch Wood I, 2021 oil on canvas,  $58\frac{1}{4} \times 54$  ins,  $148 \times 137$  cms