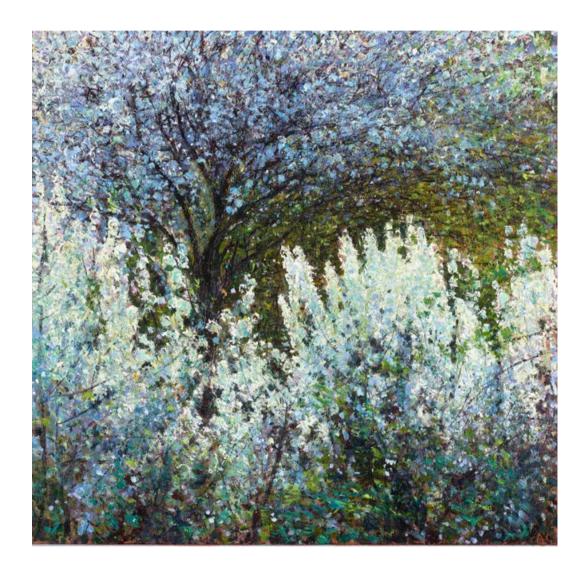

## Spring & Summer 2021

Sussex & Dorset

2. Backlit Hawthorn in Late Evening Light, South Downs, 2021 oil on canvas,  $53 \times 49$  ins,  $135 \times 125$  cms

16. Backlit Blackthorn, Glynde, 2021 oil on canvas,  $49 \times 53$  ins,  $125 \times 135$  cms

1. Light on Hawthorn, Full Blossom, Glynde, 2021 oil on canvas,  $53 \times 49$  ins,  $135 \times 125$  cms

12. Sunset Behind Blackthorn, Dorset, 2021 oil on canvas,  $39\frac{1}{2} \times 39\frac{1}{2}$  ins,  $100 \times 100$  cms

20. Hawthorn Blossom in Late Sunlight, 2021 oil on canvas,  $49\% \times 53$  ins,  $125 \times 135$  cms