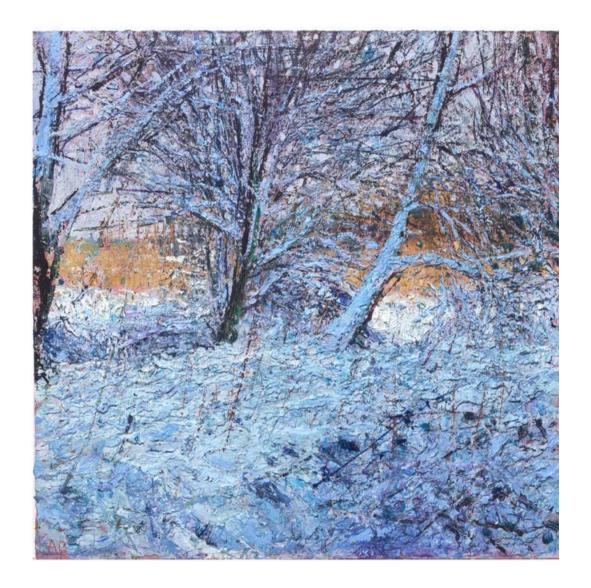

30. Blackthorn & Bramble Laden with Snow, 2021 oil on canvas, 39% x 39 ins, 101 x 99.5 cms

21. Stand of Blackthorn with Snow, 2021 oil on canvas,  $39\% \times 39\%$  ins,  $100 \times 100$  cms

31. Late Afternoon Winter Sun with Long Shadow, Iken, 2021 oil on canvas,  $64\frac{1}{4} \times 67\frac{3}{4}$  ins,  $163 \times 172$  cms