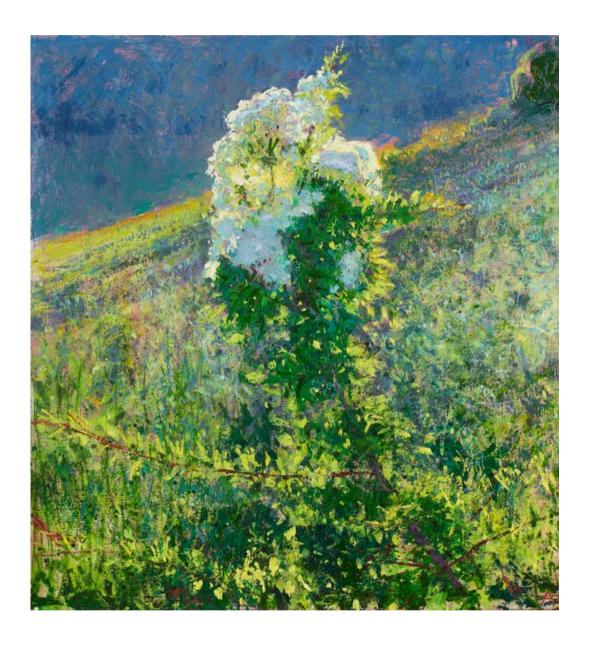

## Spring & Summer 2021

Sussex & Dorset

2. Backlit Hawthorn in Late Evening Light, South Downs, 2021 oil on canvas,  $53 \times 49$  ins,  $135 \times 125$  cms

16. Backlit Blackthorn, Glynde, 2021 oil on canvas,  $49 \times 53$  ins,  $125 \times 135$  cms

1. Light on Hawthorn, Full Blossom, Glynde, 2021 oil on canvas,  $53 \times 49$  ins,  $135 \times 125$  cms

12. Sunset Behind Blackthorn, Dorset, 2021 oil on canvas,  $39\frac{1}{2} \times 39\frac{1}{2}$  ins,  $100 \times 100$  cms