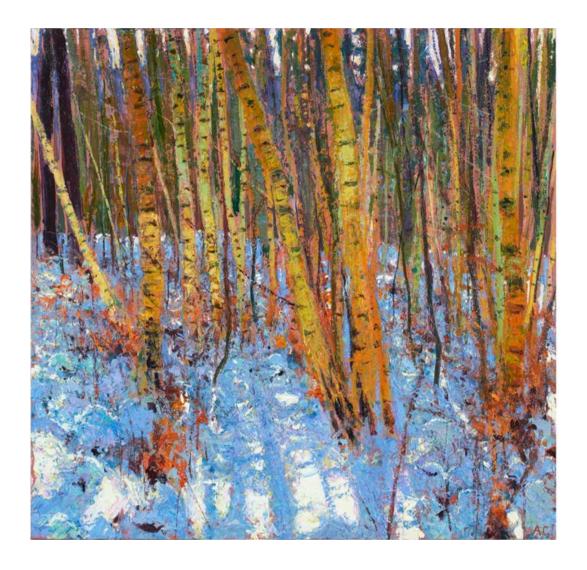

## Andrew Gifford

Alone with Trees, Part 2

John Martin Gallery www.jmlondon.com

Winter 2021

Surrey & Suffolk

32. Silver Birch Wood II, 2021 oil on canvas, 58 x 53½ ins, 147.5 x 136 cms

34. Silver Birch Wood I, 2021 oil on canvas,  $58\frac{1}{4} \times 54$  ins,  $148 \times 137$  cms