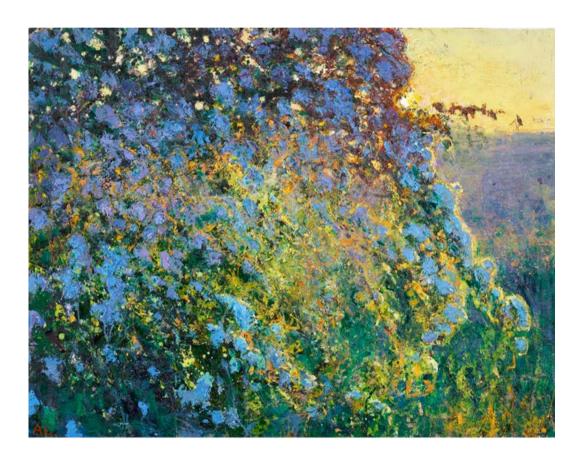

1. Light on Hawthorn, Full Blossom, Glynde, 2021 oil on canvas,  $53 \times 49$  ins,  $135 \times 125$  cms

12. Sunset Behind Blackthorn, Dorset, 2021 oil on canvas,  $39\frac{1}{2} \times 39\frac{1}{2}$  ins,  $100 \times 100$  cms