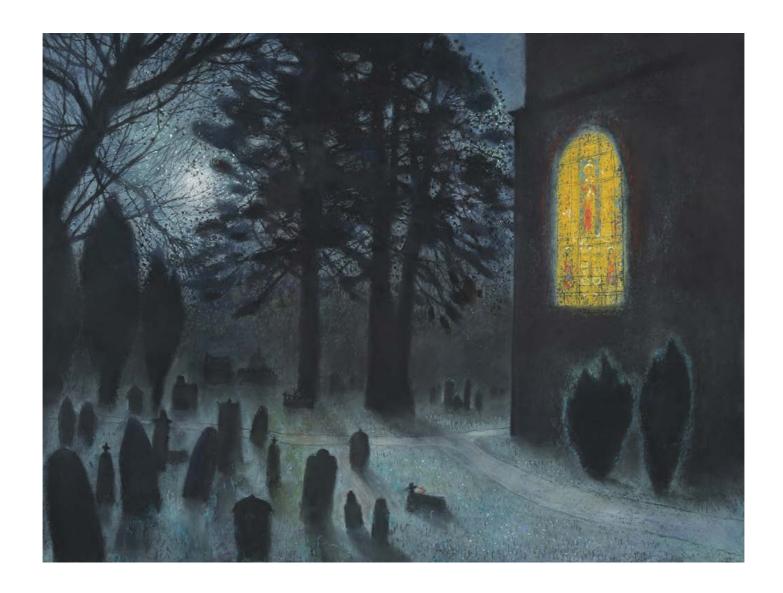

## Richard Cartwright TOLL THE BELLS SOFTLY

12 – 30 April 2021

John Martin Gallery

(11) The Cherry Tree, 2020, pastel,  $40 \times 30$  inches,  $101 \times 71$  cms