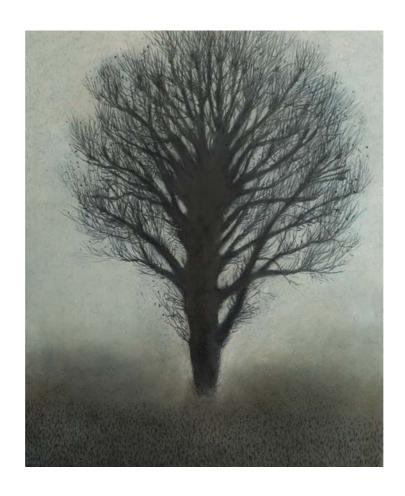

## Richard Cartwright TOLL THE BELLS SOFTLY

12 – 30 April 2021

John Martin Gallery

(11) The Cherry Tree, 2020, pastel,  $40 \times 30$  inches,  $101 \times 71$  cms