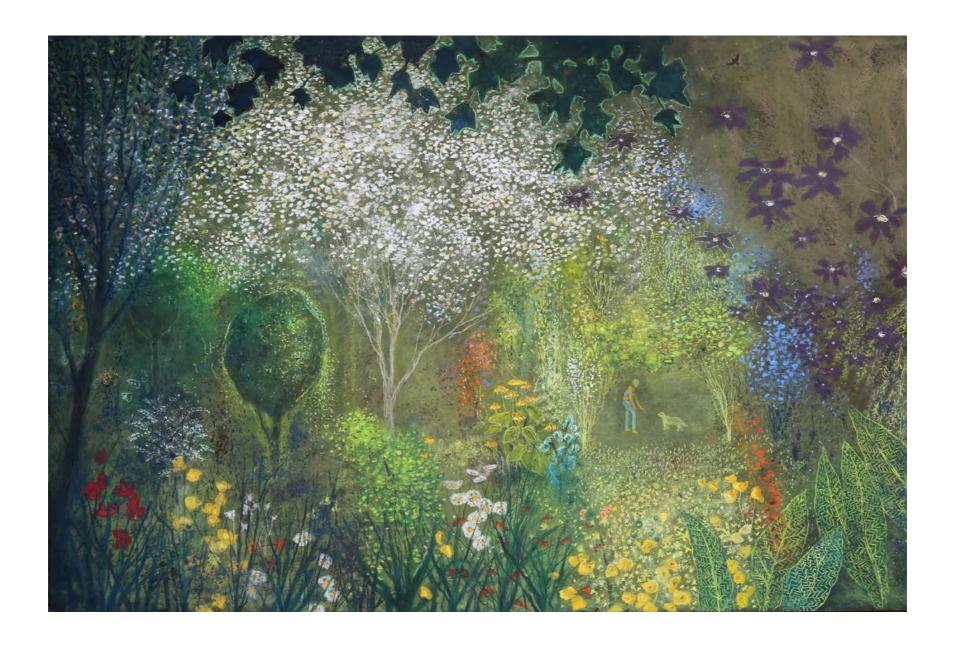

## Richard Cartwright TOLL THE BELLS SOFTLY

12 – 30 April 2021

John Martin Gallery

(11) The Cherry Tree, 2020, pastel,  $40 \times 30$  inches,  $101 \times 71$  cms