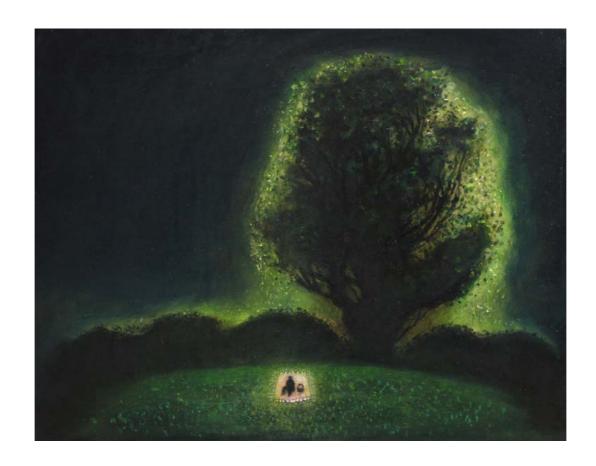

## Richard Cartwright TOLL THE BELLS SOFTLY

12 – 30 April 2021

John Martin Gallery

(11) The Cherry Tree, 2020, pastel,  $40 \times 30$  inches,  $101 \times 71$  cms