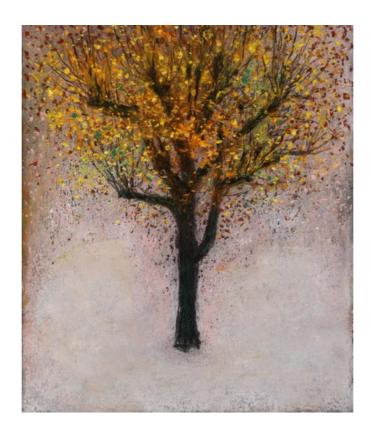

## Richard Cartwright TOLL THE BELLS SOFTLY

12 – 30 April 2021

John Martin Gallery

(11) The Cherry Tree, 2020, pastel,  $40 \times 30$  inches,  $101 \times 71$  cms