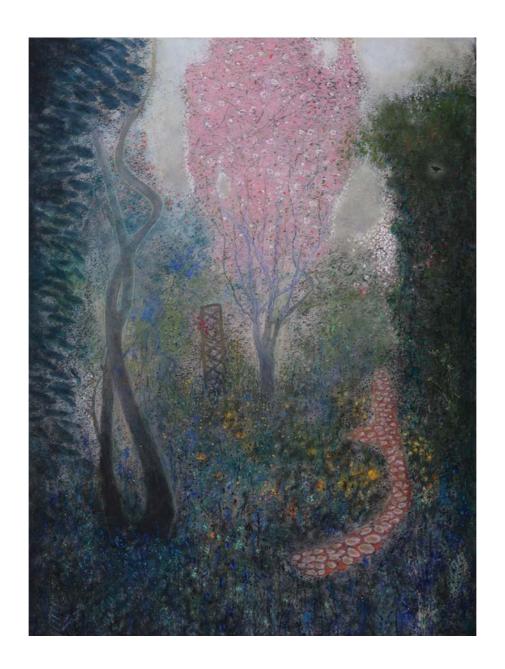

## Richard Cartwright TOLL THE BELLS SOFTLY

12 – 30 April 2021

John Martin Gallery

(11) The Cherry Tree, 2020, pastel,  $40 \times 30$  inches,  $101 \times 71$  cms