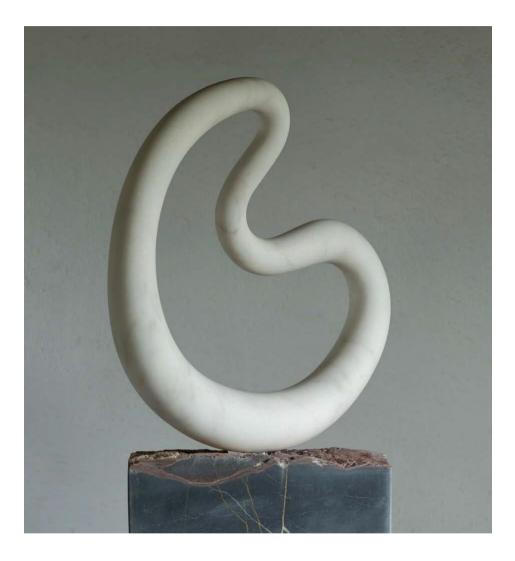

*Yoha*, 2017, 16 x 25 x 15 inches, 61 x 63 x 38 cms

Italian marble on Black Tunisian marble £12,000

All photos by pooch purtill