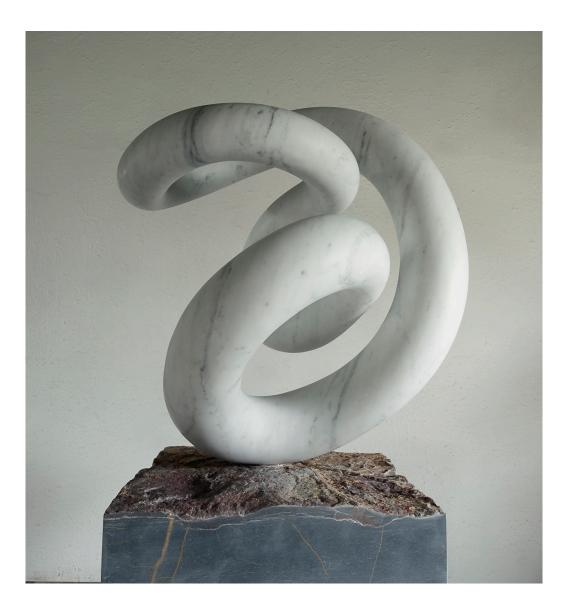

Achil, 2017, 24 x 18 x 4 inches, 63 x 47 x 10 cms Italian marble on Black Tunisian marble  $\pm$  7,200

*Lyra*, 2017, 36 x 23 x 11 inches, 93 x 60 x 28 cms Italian marble on Black Tunisian marble £13,500 SOLD