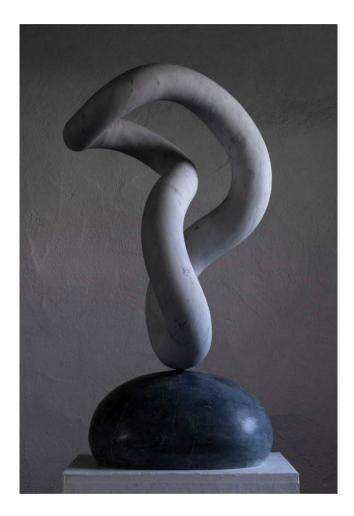

*Tetsu* 23½ x 18 x 21 ins (60 x 45 x 53 cm) Italian marble and black Tunisian marble £12,800 sold

Above And next pAge Tawin, 2017, 32 x 18 x 16 inches, 82 x 46 x 40 cms Italian marble on Black Tunisian marble £12,000 sold