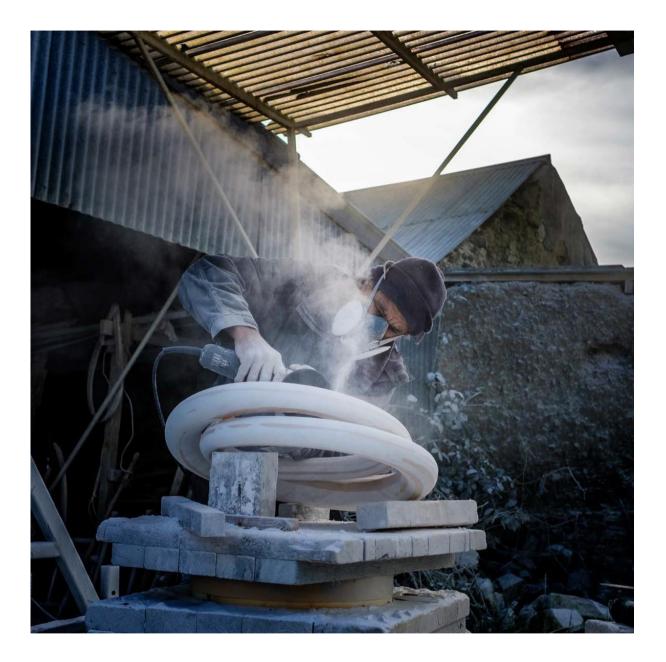

Above The artist at work, Cornwall, 2017

Sandlin, 2017, 34 x 20 x 15 inches, 84 x 51 x 39 cms Italian marble on Black Tunisian marble £14,000 sold

*Tasil*, 2017, 32 x 25 x 9 inches, **8**3 x 64 x 23 cms Italian marble on **B**lack Tunisian marble £14,500