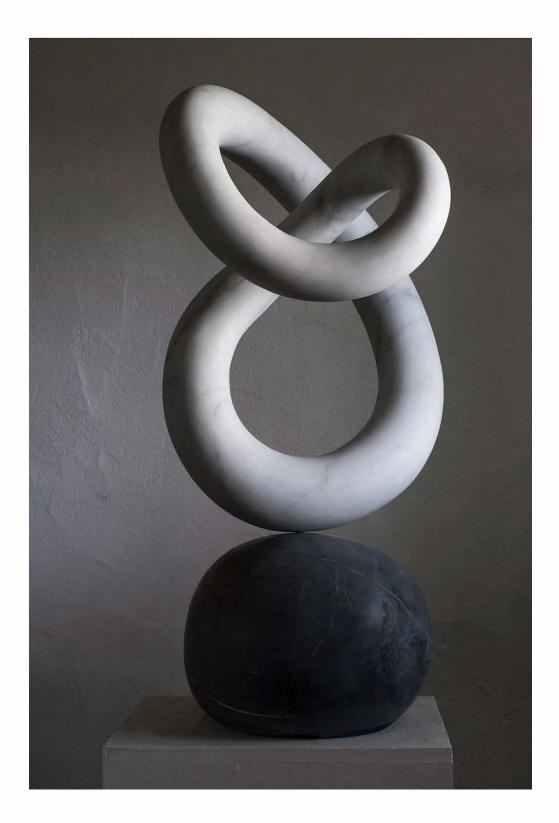

*Tetsu* 23½ x 18 x 21 ins (60 x 45 x 53 cm) Italian marble and black Tunisian marble £12,800 sold

Above And next pAge Tawin, 2017, 32 x 18 x 16 inches, 82 x 46 x 40 cms Italian marble on Black Tunisian marble £12,000 sold