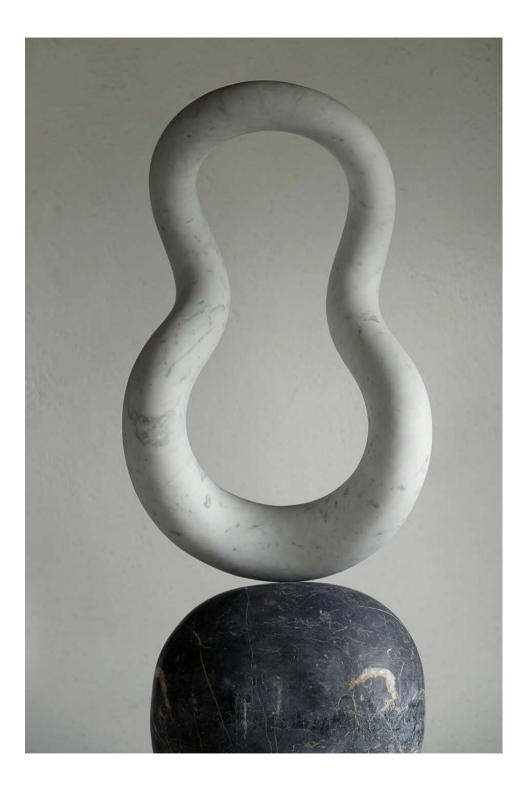

*Tetsu* 23½ x 18 x 21 ins (60 x 45 x 53 cm) Italian marble and black Tunisian marble £12,800 sold

Above And next pAge Tawin, 2017, 32 x 18 x 16 inches, 82 x 46 x 40 cms Italian marble on Black Tunisian marble £12,000 sold