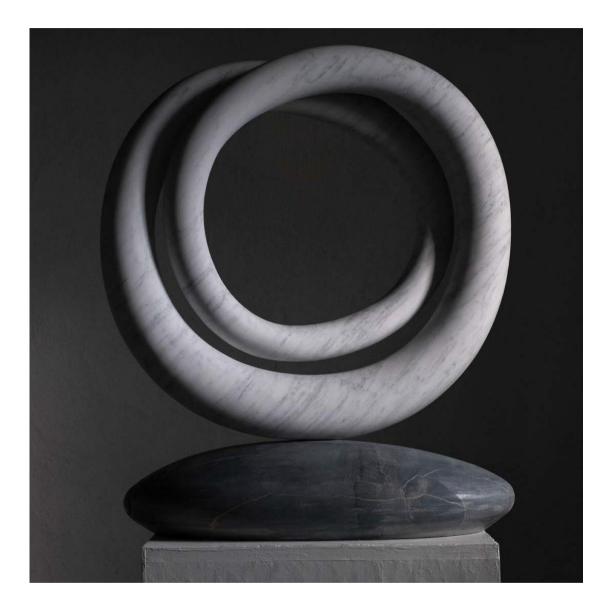

Achil, 2017, 24 x 18 x 4 inches, 63 x 47 x 10 cms Italian marble on Black Tunisian marble  $\pm$  7,200

*Lyra*, 2017, 36 x 23 x 11 inches, 93 x 60 x 28 cms Italian marble on Black Tunisian marble £13,500 SOLD