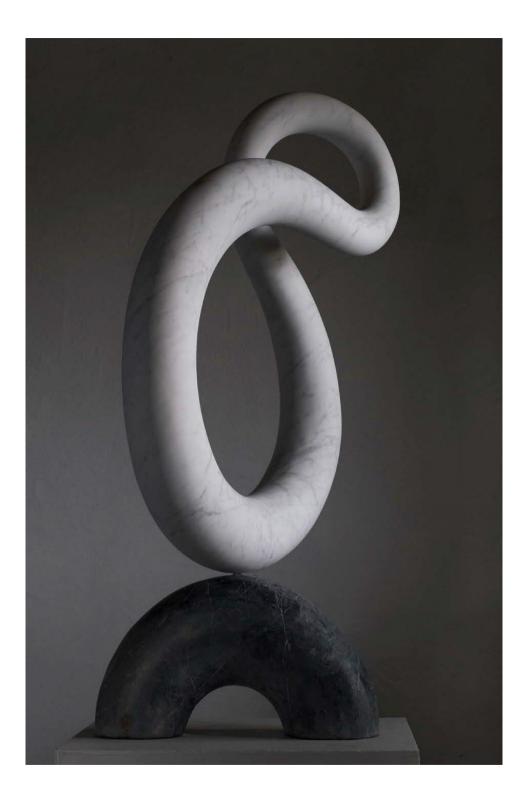

*Tetsu* 23½ x 18 x 21 ins (60 x 45 x 53 cm) Italian marble and black Tunisian marble £12,800 sold

Above And next pAge Tawin, 2017, 32 x 18 x 16 inches, 82 x 46 x 40 cms Italian marble on Black Tunisian marble £12,000 sold