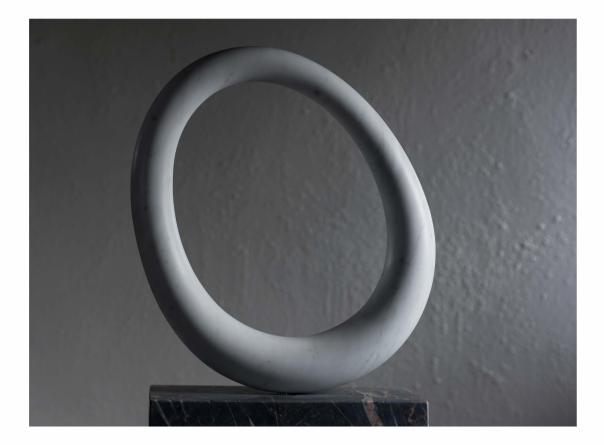

Above The artist at work, Cornwall, 2017

Sandlin, 2017, 34 x 20 x 15 inches, 84 x 51 x 39 cms Italian marble on Black Tunisian marble £14,000 sold

*Tasil*, 2017, 32 x 25 x 9 inches, **8**3 x 64 x 23 cms Italian marble on **B**lack Tunisian marble £14,500