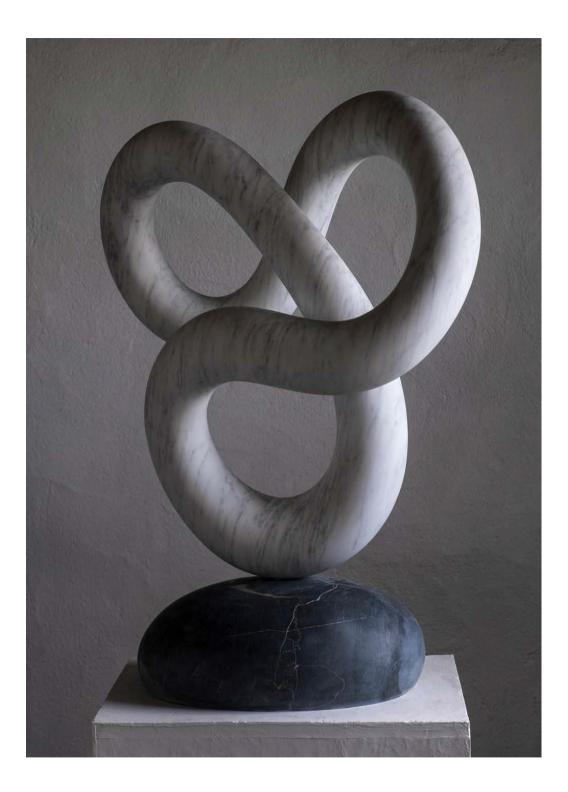

Above The artist at work, Cornwall, 2017

Sandlin, 2017, 34 x 20 x 15 inches, 84 x 51 x 39 cms Italian marble on Black Tunisian marble £14,000 sold

*Tasil*, 2017, 32 x 25 x 9 inches, **8**3 x 64 x 23 cms Italian marble on **B**lack Tunisian marble £14,500