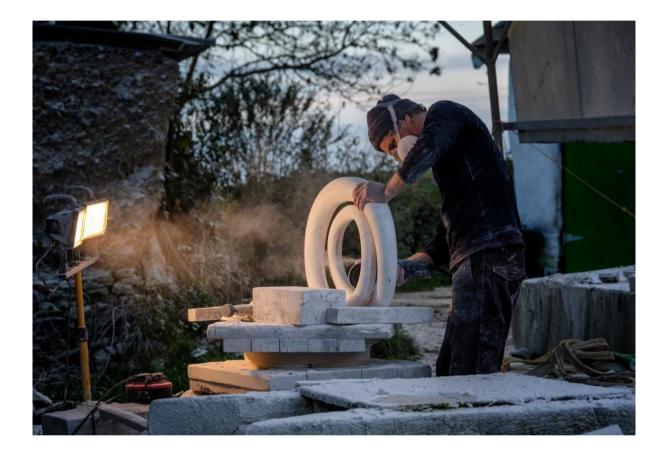

Above The artist at work, Cornwall, 2017

Sandlin, 2017, 34 x 20 x 15 inches, 84 x 51 x 39 cms Italian marble on Black Tunisian marble £14,000 sold

*Tasil*, 2017, 32 x 25 x 9 inches, **8**3 x 64 x 23 cms Italian marble on **B**lack Tunisian marble £14,500