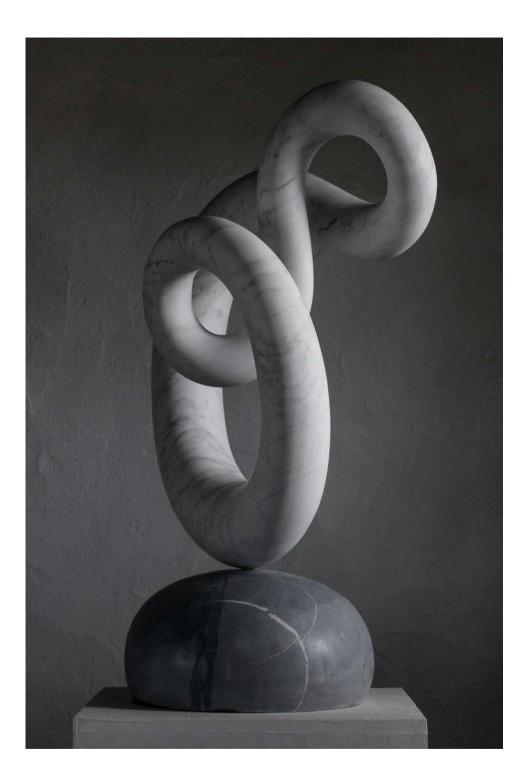

 $\begin{array}{l} Above \ And \ next \ page \\ Tal, \ 2017, \ 29 \ x \ 18 \ x \ 14 \ inches, \ 74 \ x \ 45 \ x \ 37 \ cms \\ Italian \ marble \ on \ Black \ Tunisian \ marble \ \ \underline{\pounds11,500} \quad sold \end{array}$ 