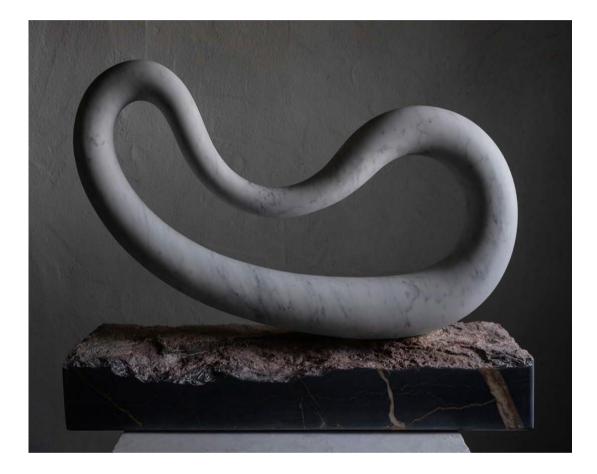

*Yoha*, 2017, 16 x 25 x 15 inches, 61 x 63 x 38 cms

Italian marble on Black Tunisian marble £12,000

All photos by pooch purtill