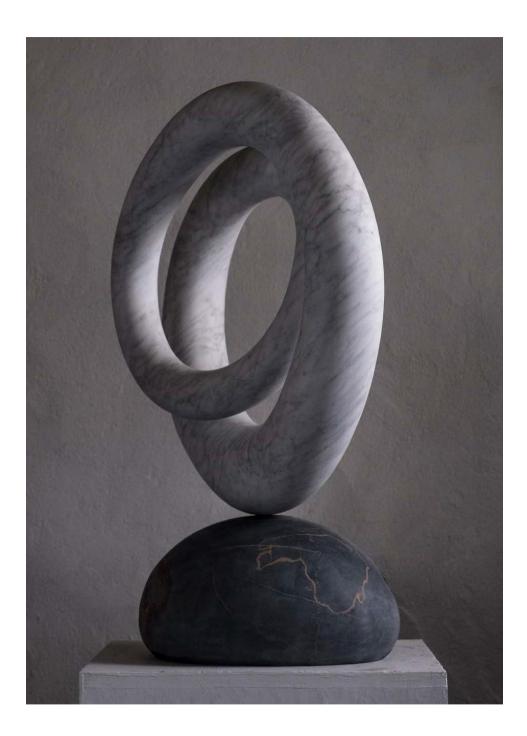

Above The artist at work, Cornwall, 2017

Sandlin, 2017, 34 x 20 x 15 inches, 84 x 51 x 39 cms Italian marble on Black Tunisian marble £14,000 sold

*Tasil*, 2017, 32 x 25 x 9 inches, **8**3 x 64 x 23 cms Italian marble on **B**lack Tunisian marble £14,500