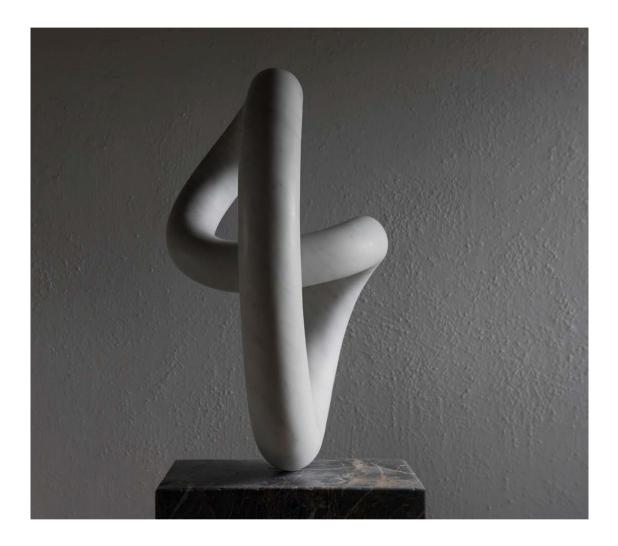

Above The artist at work, Cornwall, 2017

Sandlin, 2017, 34 x 20 x 15 inches, 84 x 51 x 39 cms Italian marble on Black Tunisian marble £14,000 sold

*Tasil*, 2017, 32 x 25 x 9 inches, **8**3 x 64 x 23 cms Italian marble on **B**lack Tunisian marble £14,500