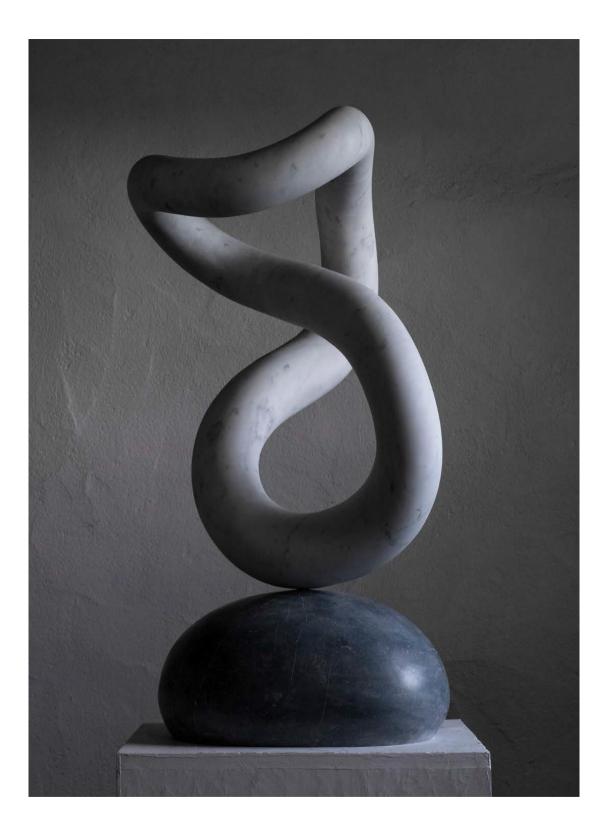

*Tetsu* 23½ x 18 x 21 ins (60 x 45 x 53 cm) Italian marble and black Tunisian marble £12,800 sold

Above And next pAge Tawin, 2017, 32 x 18 x 16 inches, 82 x 46 x 40 cms Italian marble on Black Tunisian marble £12,000 sold