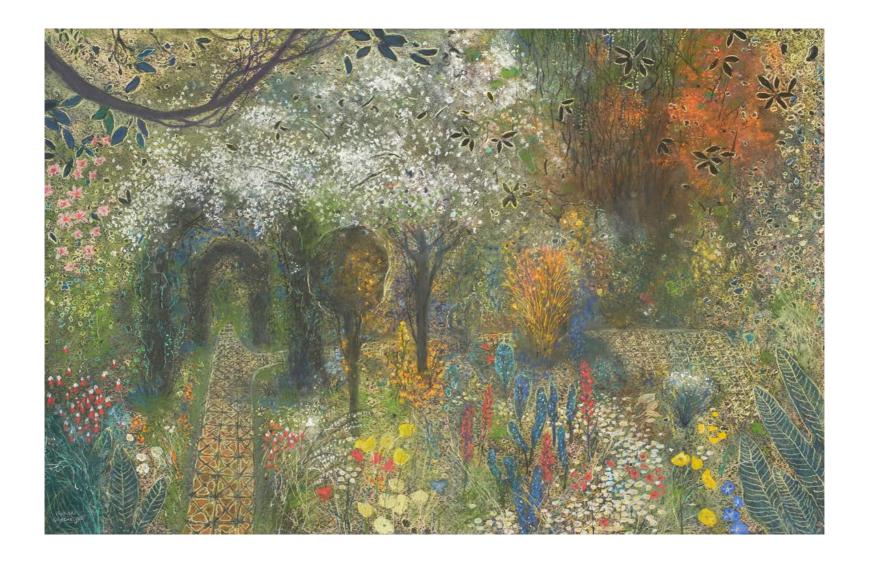

Big Skies Over the Bristol Channel, pastel,  $40 \times 60$  inches,  $101.5 \times 152.5$  cms

*The Blue Bathrobe*, oil, 17 x 12 inches, 43 x 30.5 cms

*Plum Trees in Blossom*, pastel, 40 x 60 inches, 101.5 x 152.5 cms