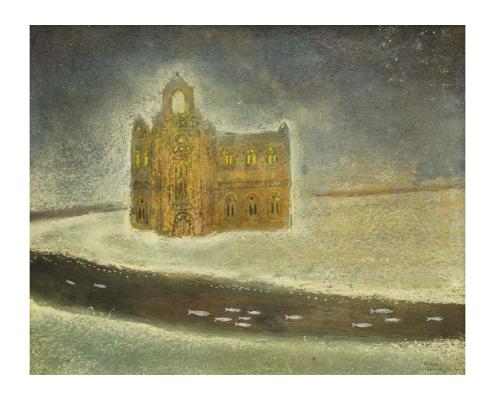

Fishing in Iceland, oil, 11 x 16 inches, 28 x 40 cms

Sitting in the Park, pastel, 35 x 35 inches, 90 x 90 cms

The Roadside Church, oil, 8 x 16 inches, 20 x 40 cms

,

Trees, December Mist, pastel, 40 x 30 inches, 101.5 x 76 cms