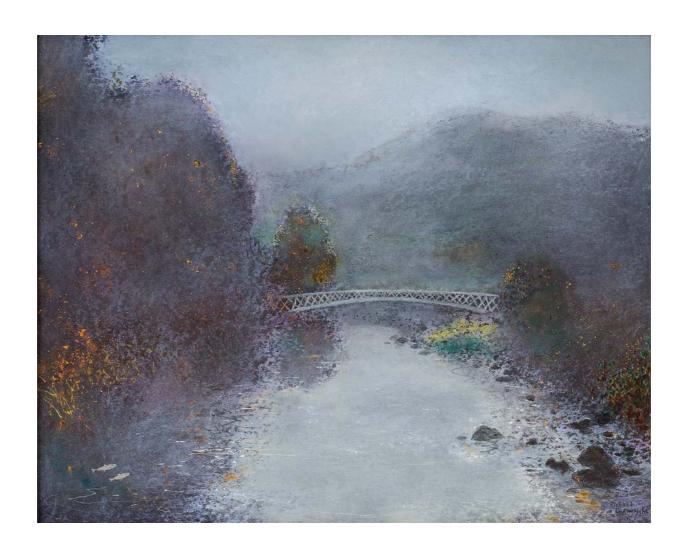

The Salmon River, pastel, 24 x 30 inches, 61 x 76 cms

The Garden In Autumn, pastel,  $40 \times 30$  inches,  $101.5 \times 76$  cms

Dying Light, Bristol Channel, pastel, 35 x 48 inches, 90 x 122 cms

Evening Stroll by Torchlight, pastel,  $16 \times 13$  inches,  $40.5 \times 33$  cms