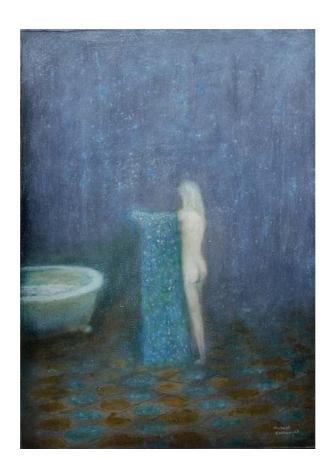

Big Skies Over the Bristol Channel, pastel,  $40 \times 60$  inches,  $101.5 \times 152.5$  cms

*The Blue Bathrobe*, oil, 17 x 12 inches, 43 x 30.5 cms

*Plum Trees in Blossom*, pastel, 40 x 60 inches, 101.5 x 152.5 cms