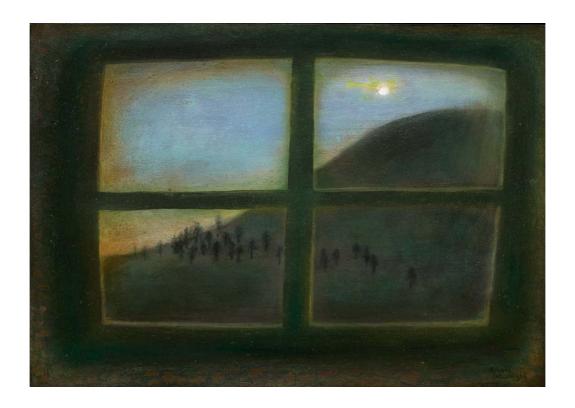

Fishing in Iceland, oil, 11 x 16 inches, 28 x 40 cms

Sitting in the Park, pastel, 35 x 35 inches, 90 x 90 cms

The Roadside Church, oil, 8 x 16 inches, 20 x 40 cms

,

Trees, December Mist, pastel, 40 x 30 inches, 101.5 x 76 cms