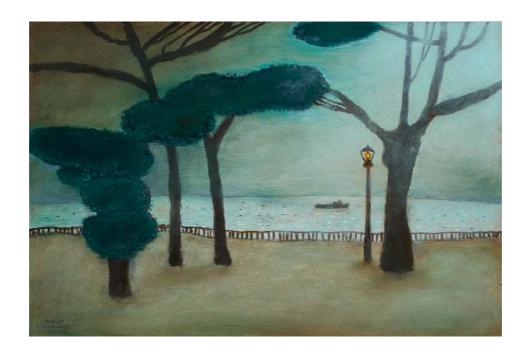

The Salmon River, pastel, 24 x 30 inches, 61 x 76 cms

The Garden In Autumn, pastel,  $40 \times 30$  inches,  $101.5 \times 76$  cms

Dying Light, Bristol Channel, pastel, 35 x 48 inches, 90 x 122 cms

Evening Stroll by Torchlight, pastel,  $16 \times 13$  inches,  $40.5 \times 33$  cms