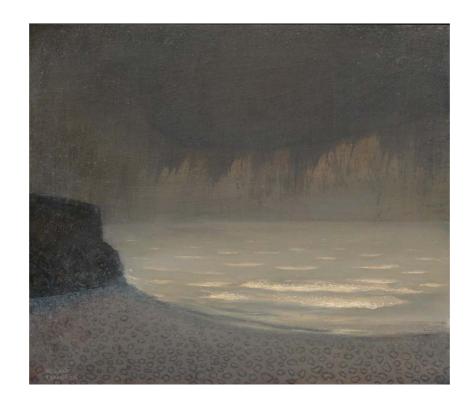

The Salmon River, pastel, 24 x 30 inches, 61 x 76 cms

The Garden In Autumn, pastel,  $40 \times 30$  inches,  $101.5 \times 76$  cms

Dying Light, Bristol Channel, pastel, 35 x 48 inches, 90 x 122 cms

Evening Stroll by Torchlight, pastel,  $16 \times 13$  inches,  $40.5 \times 33$  cms