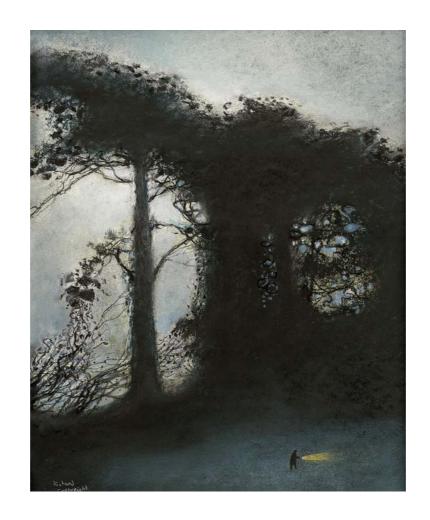

The Salmon River, pastel, 24 x 30 inches, 61 x 76 cms

The Garden In Autumn, pastel,  $40 \times 30$  inches,  $101.5 \times 76$  cms

Dying Light, Bristol Channel, pastel, 35 x 48 inches, 90 x 122 cms

Evening Stroll by Torchlight, pastel,  $16 \times 13$  inches,  $40.5 \times 33$  cms