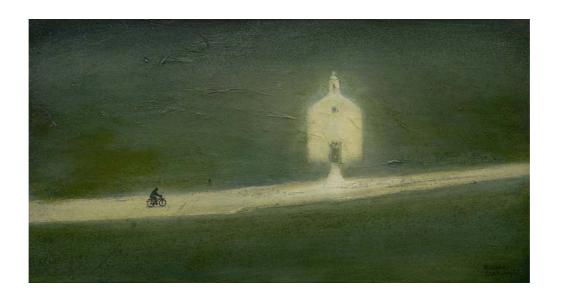

Fishing in Iceland, oil, 11 x 16 inches, 28 x 40 cms

Sitting in the Park, pastel, 35 x 35 inches, 90 x 90 cms

The Roadside Church, oil, 8 x 16 inches, 20 x 40 cms

,

Trees, December Mist, pastel, 40 x 30 inches, 101.5 x 76 cms