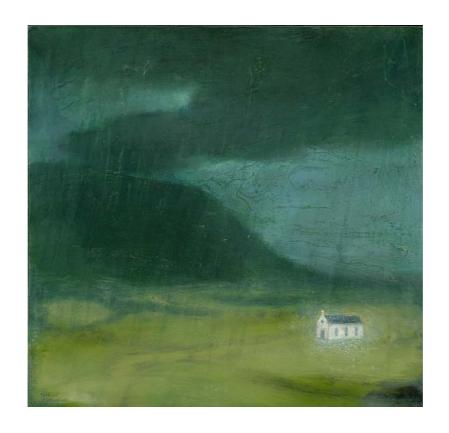

Fishing in Iceland, oil, 11 x 16 inches, 28 x 40 cms

Sitting in the Park, pastel, 35 x 35 inches, 90 x 90 cms

The Roadside Church, oil, 8 x 16 inches, 20 x 40 cms

,

Trees, December Mist, pastel, 40 x 30 inches, 101.5 x 76 cms