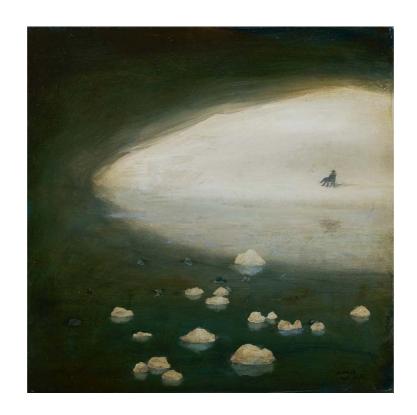

The Salmon River, pastel, 24 x 30 inches, 61 x 76 cms

The Garden In Autumn, pastel,  $40 \times 30$  inches,  $101.5 \times 76$  cms

Dying Light, Bristol Channel, pastel, 35 x 48 inches, 90 x 122 cms

Evening Stroll by Torchlight, pastel,  $16 \times 13$  inches,  $40.5 \times 33$  cms