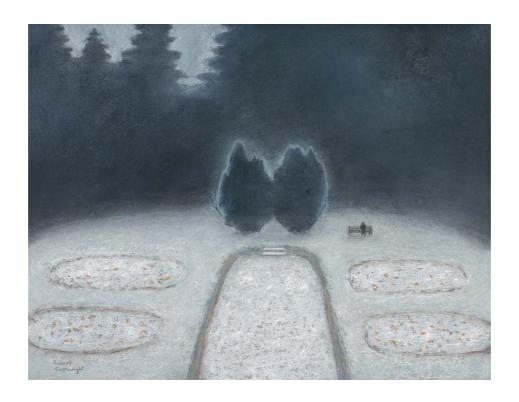

Fishing in Iceland, oil, 11 x 16 inches, 28 x 40 cms

Sitting in the Park, pastel, 35 x 35 inches, 90 x 90 cms

The Roadside Church, oil, 8 x 16 inches, 20 x 40 cms

,

Trees, December Mist, pastel, 40 x 30 inches, 101.5 x 76 cms