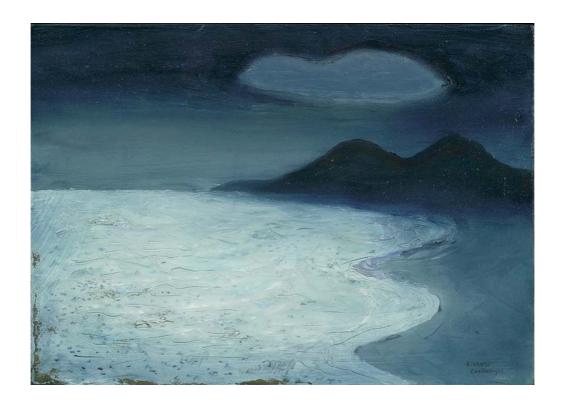

The Salmon River, pastel, 24 x 30 inches, 61 x 76 cms

The Garden In Autumn, pastel,  $40 \times 30$  inches,  $101.5 \times 76$  cms

Dying Light, Bristol Channel, pastel, 35 x 48 inches, 90 x 122 cms

Evening Stroll by Torchlight, pastel,  $16 \times 13$  inches,  $40.5 \times 33$  cms