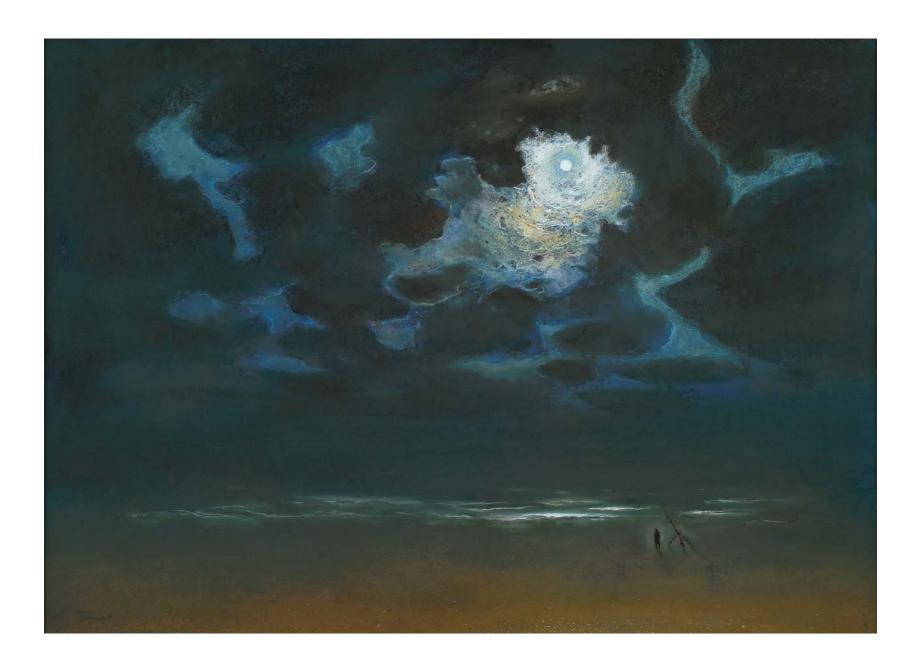

Journey to the Mountains of Mourne, pastel, 40 x 60 inches, 101.5 x 152.5 cms

The Night Angler, pastel, 35 x 48 inches, 90 x 122 cms

Sunset over the Bristol Channel, pastel,  $35 \times 48$  inches,  $89 \times 122$  cms