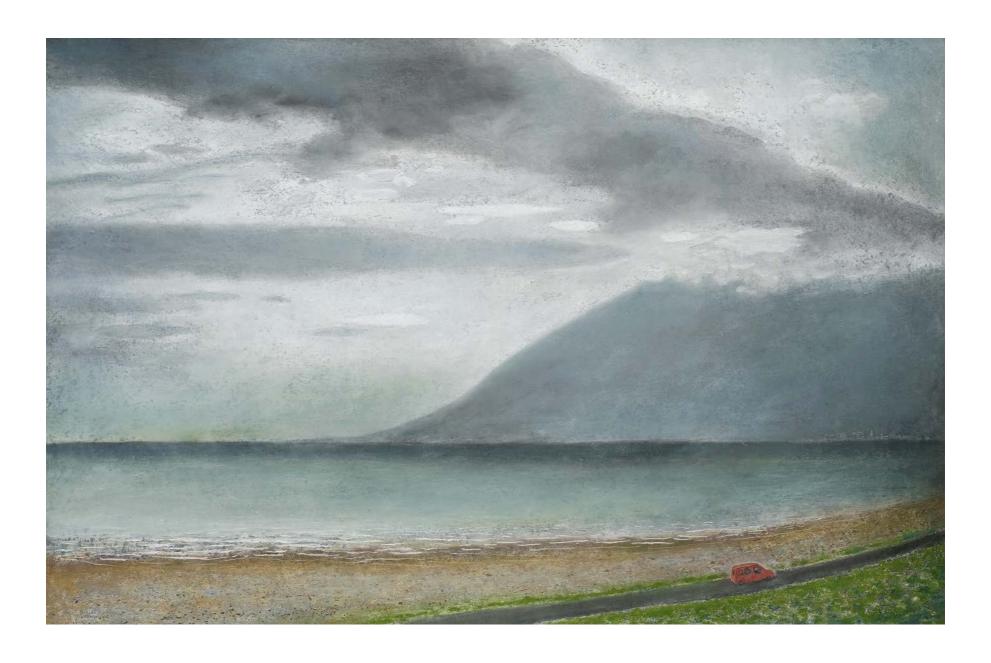

The Salmon River, pastel, 24 x 30 inches, 61 x 76 cms

The Garden In Autumn, pastel,  $40 \times 30$  inches,  $101.5 \times 76$  cms

Dying Light, Bristol Channel, pastel, 35 x 48 inches, 90 x 122 cms

Evening Stroll by Torchlight, pastel,  $16 \times 13$  inches,  $40.5 \times 33$  cms

Big Skies Over the Bristol Channel, pastel,  $40 \times 60$  inches,  $101.5 \times 152.5$  cms

*The Blue Bathrobe*, oil, 17 x 12 inches, 43 x 30.5 cms

*Plum Trees in Blossom*, pastel, 40 x 60 inches, 101.5 x 152.5 cms