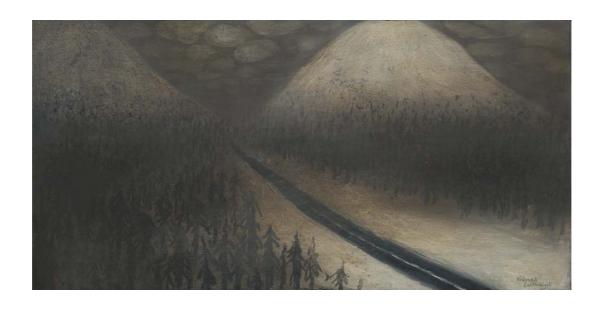

Journey to the Mountains of Mourne, pastel, 40 x 60 inches, 101.5 x 152.5 cms

The Night Angler, pastel, 35 x 48 inches, 90 x 122 cms

Sunset over the Bristol Channel, pastel,  $35 \times 48$  inches,  $89 \times 122$  cms