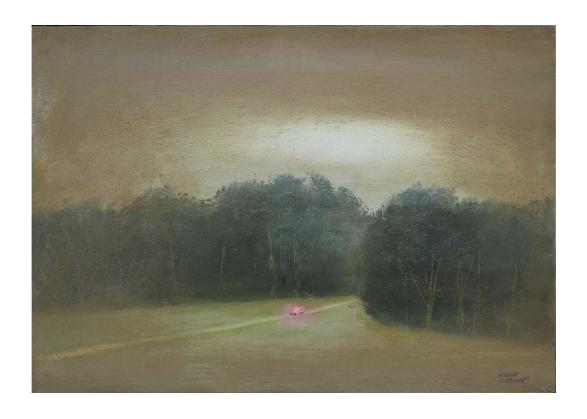

The Salmon River, pastel, 24 x 30 inches, 61 x 76 cms

The Garden In Autumn, pastel,  $40 \times 30$  inches,  $101.5 \times 76$  cms

Dying Light, Bristol Channel, pastel, 35 x 48 inches, 90 x 122 cms

Evening Stroll by Torchlight, pastel,  $16 \times 13$  inches,  $40.5 \times 33$  cms