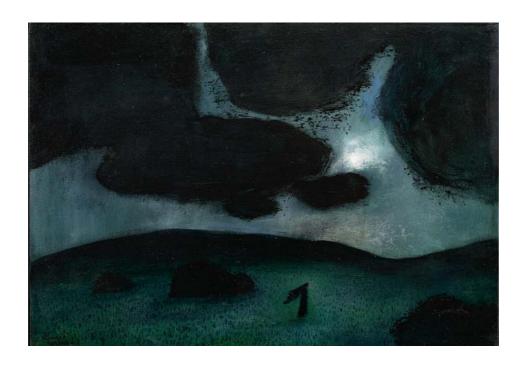

Journey to the Mountains of Mourne, pastel, 40 x 60 inches, 101.5 x 152.5 cms

The Night Angler, pastel, 35 x 48 inches, 90 x 122 cms

Sunset over the Bristol Channel, pastel,  $35 \times 48$  inches,  $89 \times 122$  cms