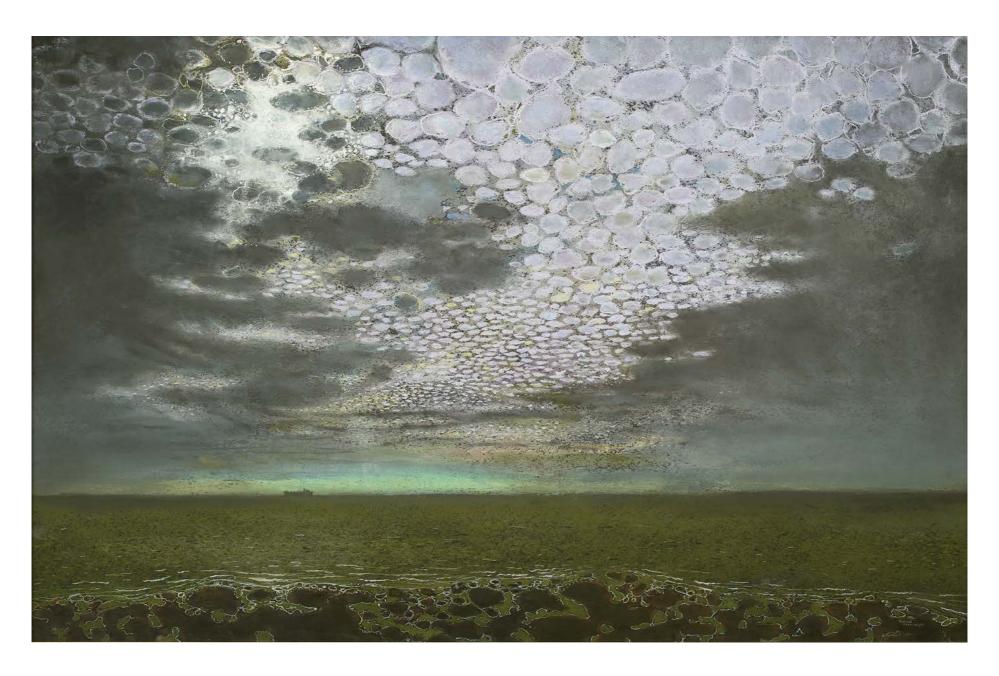

Big Skies Over the Bristol Channel, pastel,  $40 \times 60$  inches,  $101.5 \times 152.5$  cms

*The Blue Bathrobe*, oil, 17 x 12 inches, 43 x 30.5 cms

*Plum Trees in Blossom*, pastel, 40 x 60 inches, 101.5 x 152.5 cms