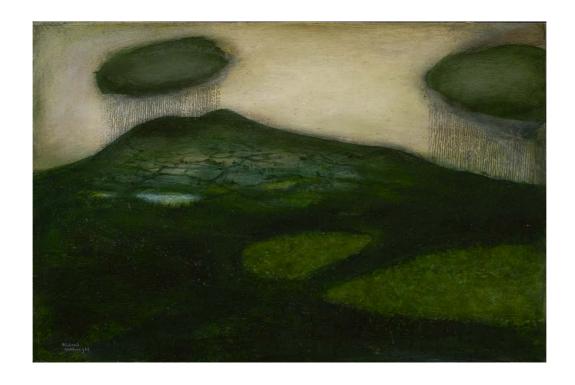

Big Skies Over the Bristol Channel, pastel,  $40 \times 60$  inches,  $101.5 \times 152.5$  cms

*The Blue Bathrobe*, oil, 17 x 12 inches, 43 x 30.5 cms

*Plum Trees in Blossom*, pastel, 40 x 60 inches, 101.5 x 152.5 cms