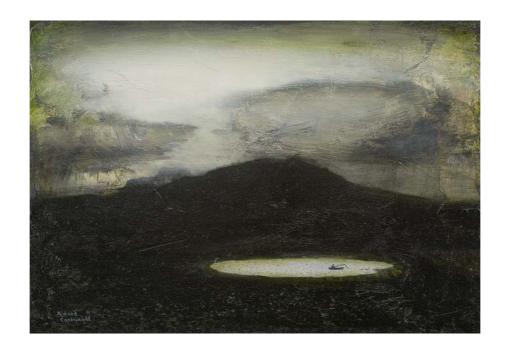

Journey to the Mountains of Mourne, pastel, 40 x 60 inches, 101.5 x 152.5 cms

The Night Angler, pastel, 35 x 48 inches, 90 x 122 cms

Sunset over the Bristol Channel, pastel,  $35 \times 48$  inches,  $89 \times 122$  cms