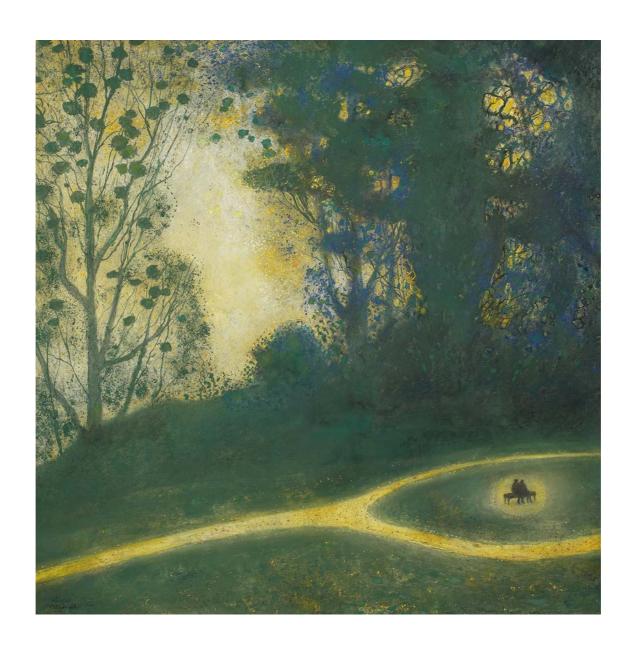

Fishing in Iceland, oil, 11 x 16 inches, 28 x 40 cms

Sitting in the Park, pastel, 35 x 35 inches, 90 x 90 cms

The Roadside Church, oil, 8 x 16 inches, 20 x 40 cms

,

Trees, December Mist, pastel, 40 x 30 inches, 101.5 x 76 cms