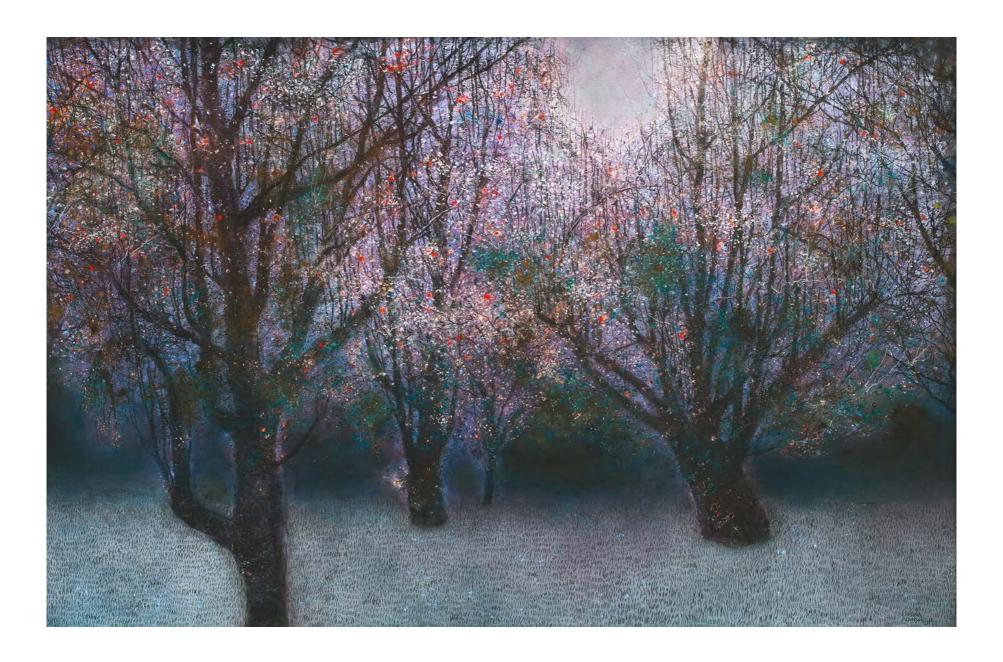

Big Skies Over the Bristol Channel, pastel,  $40 \times 60$  inches,  $101.5 \times 152.5$  cms

*The Blue Bathrobe*, oil, 17 x 12 inches, 43 x 30.5 cms

*Plum Trees in Blossom*, pastel, 40 x 60 inches, 101.5 x 152.5 cms