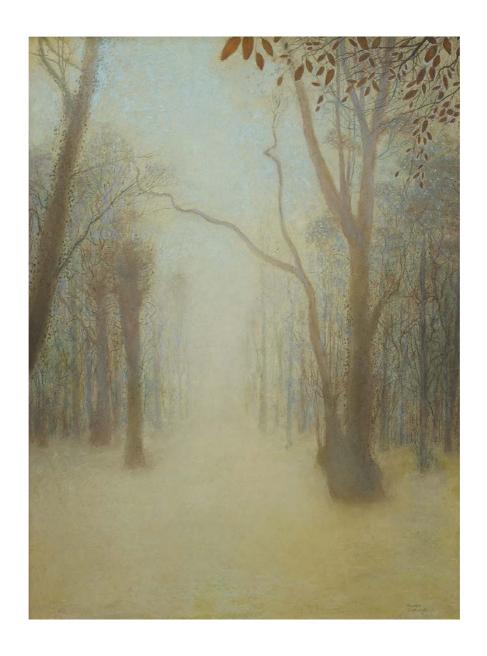

Fishing in Iceland, oil, 11 x 16 inches, 28 x 40 cms

Sitting in the Park, pastel, 35 x 35 inches, 90 x 90 cms

The Roadside Church, oil, 8 x 16 inches, 20 x 40 cms

,

Trees, December Mist, pastel, 40 x 30 inches, 101.5 x 76 cms