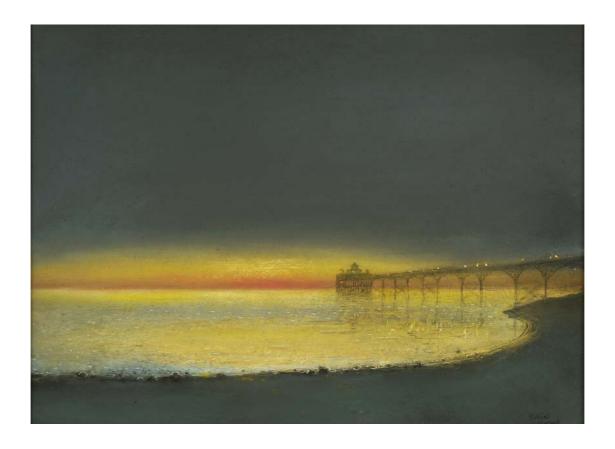

The Salmon River, pastel, 24 x 30 inches, 61 x 76 cms

The Garden In Autumn, pastel,  $40 \times 30$  inches,  $101.5 \times 76$  cms

Dying Light, Bristol Channel, pastel, 35 x 48 inches, 90 x 122 cms

Evening Stroll by Torchlight, pastel,  $16 \times 13$  inches,  $40.5 \times 33$  cms